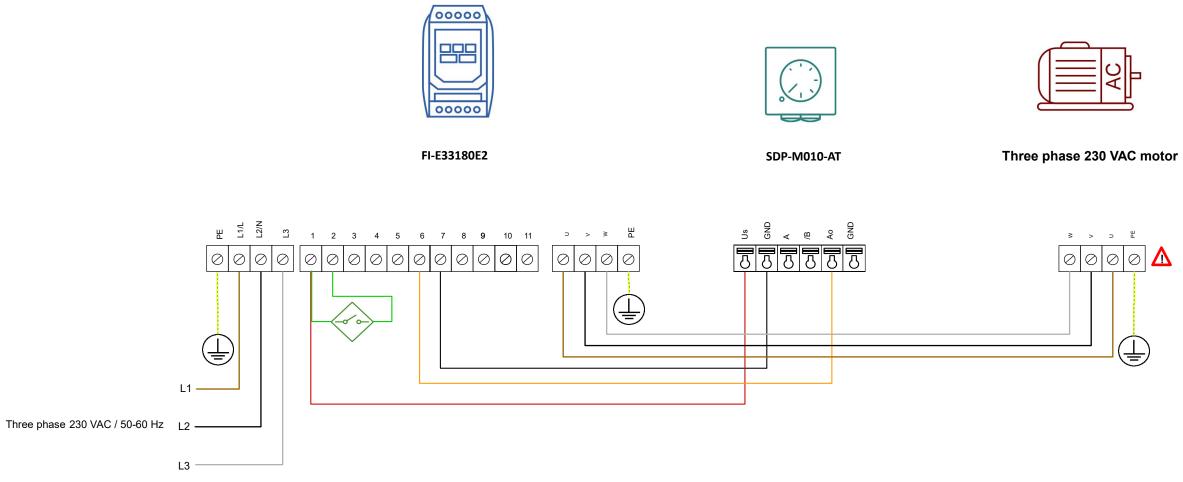

## Induction motor 3ph 230 V | remote control | 18 A | 4,0 kW | IP20

 $\triangle$  Consult the fan manufacturer for the correct wiring.

| Sentera products                                                                                                                                                                                                         |                                                                                                                                                                                                                                                                                              | External products         | Parameters settings |                                               |        |              |
|--------------------------------------------------------------------------------------------------------------------------------------------------------------------------------------------------------------------------|----------------------------------------------------------------------------------------------------------------------------------------------------------------------------------------------------------------------------------------------------------------------------------------------|---------------------------|---------------------|-----------------------------------------------|--------|--------------|
| Article codes                                                                                                                                                                                                            | Description                                                                                                                                                                                                                                                                                  | Three phase 230 VAC motor | Article codes       | Parameters                                    | Values | Descriptions |
| FI-E33180E2<br>SDP-M010-AT                                                                                                                                                                                               | Variable speed control for 3-phase 230 Volt motors. The maximum motor current<br>Is 18 A. The fan speed can be manually set via the remote potentiometer. At OFF<br>position, the motor stops (the potentiometer output value is 0 % by default). The<br>supply voltage is 3-phase 230 Volt. |                           |                     | Set frequency inverter parameters: P30=auto_0 |        |              |
| This document is to be treated as an example or guideline only. Sentera bears no responsibility for any misprints, misinterpretations or mistakes in this document.<br>Consult our disclaimer on https://www.sentera.eu/ |                                                                                                                                                                                                                                                                                              |                           |                     |                                               |        |              |