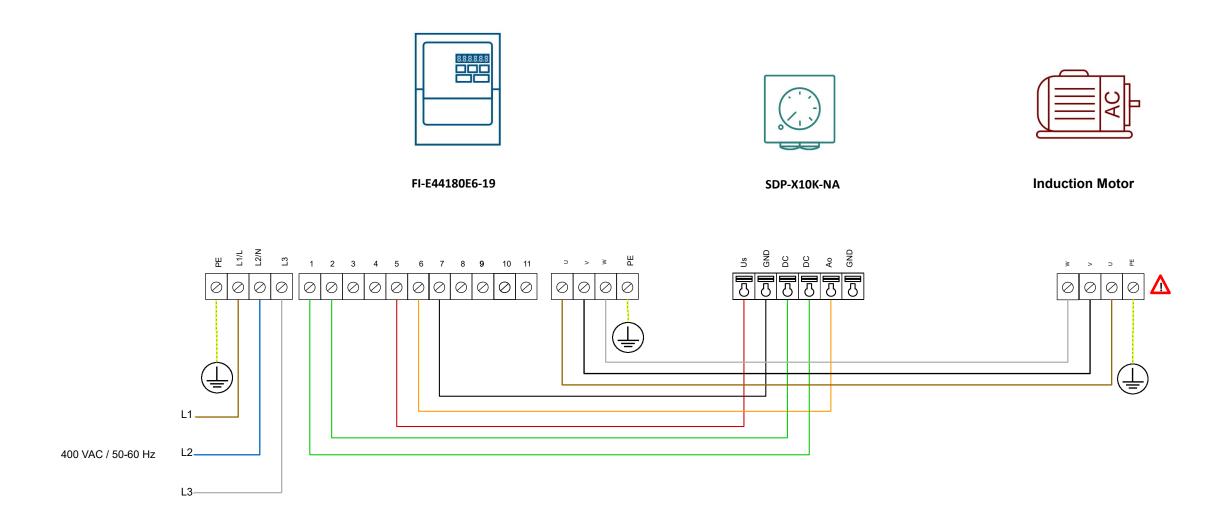

⚠ Consult the fan manufacturer for the correct wiring.

| Sentera products              |                                                                                                                                                                                                                                                                                                                                                                                                                                                                                         | External products | Parameters settings |            |        |              |
|-------------------------------|-----------------------------------------------------------------------------------------------------------------------------------------------------------------------------------------------------------------------------------------------------------------------------------------------------------------------------------------------------------------------------------------------------------------------------------------------------------------------------------------|-------------------|---------------------|------------|--------|--------------|
| Article codes                 | Description                                                                                                                                                                                                                                                                                                                                                                                                                                                                             | Induction Motor   | Article codes       | Parameters | Values | Descriptions |
| FI-E44180E6-19<br>SDP-X10K-NA | Variable speed control for 3-phase 400 Volt motors. The maximum motor current is 18 A. The fan speed can be manually set via the remote potentiometer. This potentiometer has a dry contact output to remotely start or stop the motor. The frequency inverter disables the motor in case motor overheating is detected via the motor ptc or thermal contacts. The supply voltage is 3-phase 400 Volt. The frequency inverter has an IP66 protection against ingress of water and dirt. |                   |                     |            |        |              |