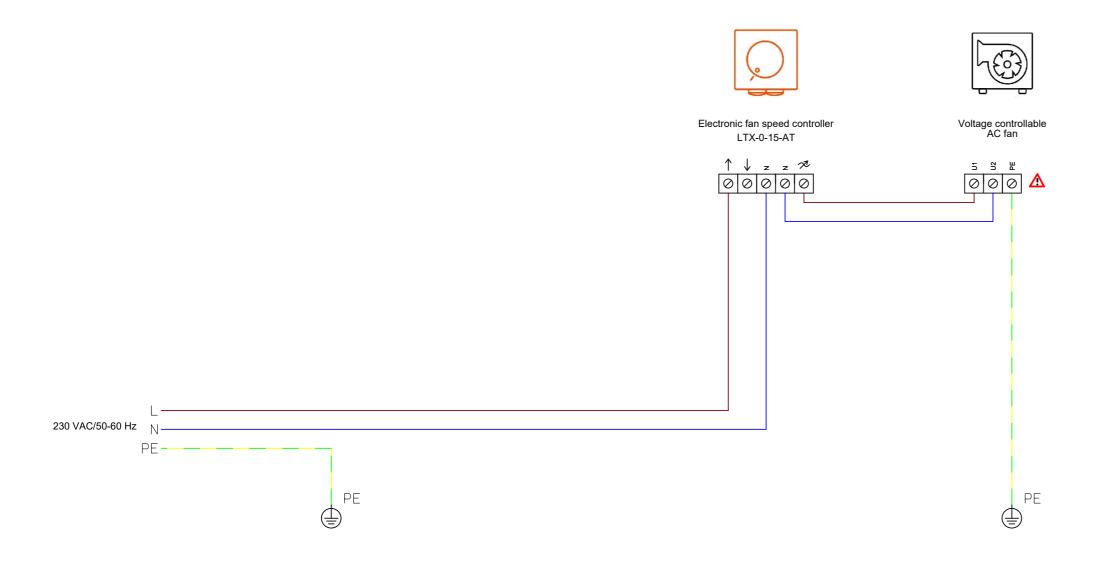

| Solution details                                                                                                                                                                | Sentera products                                    |                                 |  |
|---------------------------------------------------------------------------------------------------------------------------------------------------------------------------------|-----------------------------------------------------|---------------------------------|--|
| The AC fan will be controlled manually via the LTX fan speed controller.                                                                                                        | Article code                                        | Description                     |  |
|                                                                                                                                                                                 | LTX-0-15-AT                                         | Electronic fan speed controller |  |
|                                                                                                                                                                                 | !                                                   |                                 |  |
| Suited for motor type: 230 VAC voltage controllable motors                                                                                                                      |                                                     |                                 |  |
| Motor control: Electronic fan špeed controller. Maximum to minimum. Minimum motor speed: Make sure that the minimum voltage remains high enough to avoid stalling of the motor. |                                                     |                                 |  |
| Maximum motor current: 1,5 A                                                                                                                                                    |                                                     |                                 |  |
|                                                                                                                                                                                 |                                                     | External products               |  |
|                                                                                                                                                                                 | AC fan with a voltage controllable motor Imax 1,5 A |                                 |  |
| Consult the fan manufacturer for the correct wiring                                                                                                                             |                                                     |                                 |  |
|                                                                                                                                                                                 |                                                     |                                 |  |