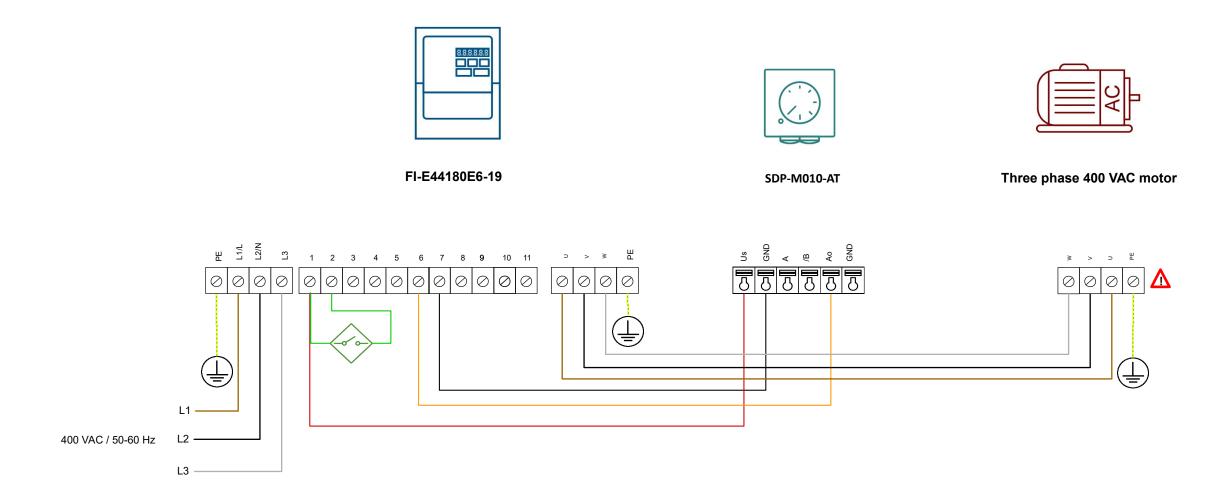

⚠ Consult the fan manufacturer for the correct wiring.

| Sentera products              |                                                                                                                                                                                                                                                                                                                                                                      | External products         | Parameters settings |            |        |              |
|-------------------------------|----------------------------------------------------------------------------------------------------------------------------------------------------------------------------------------------------------------------------------------------------------------------------------------------------------------------------------------------------------------------|---------------------------|---------------------|------------|--------|--------------|
| Article codes                 | Description                                                                                                                                                                                                                                                                                                                                                          | Three phase 400 VAC motor | Article codes       | Parameters | Values | Descriptions |
| FI-E44180E6-19<br>SDP-M010-AT | Variable speed control for 3-phase 400 Volt motors. The maximum motor current Is 18 A. The fan speed can be manually set via the remote potentiometer. At OFF position, the motor stops (the potentiometer output value is 0 % by default). The supply voltage is 3-phase 400 Volt. The frequency inverter has an IP66 protection against ingress of water and dirt. |                           |                     |            |        |              |