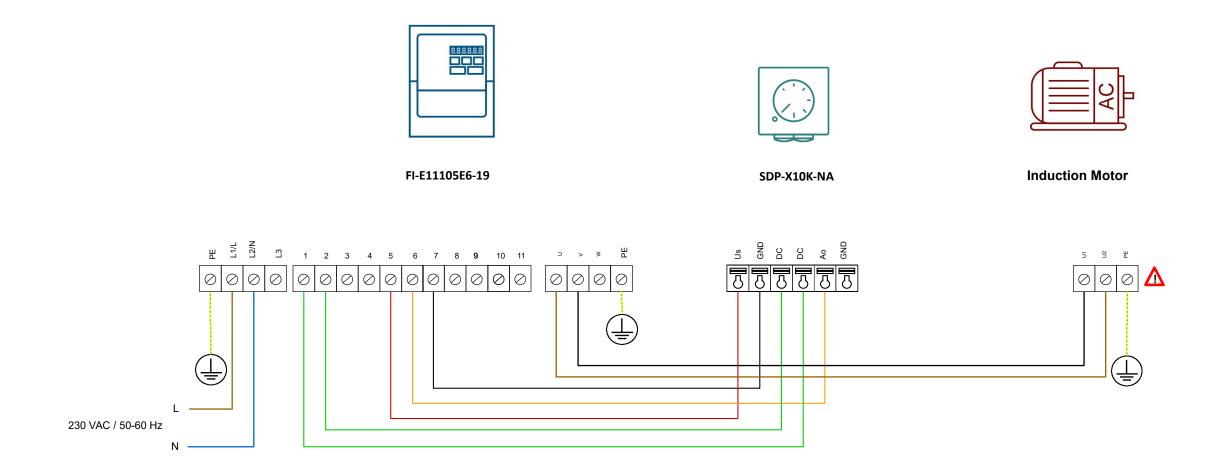

⚠ Consult the fan manufacturer for the correct wiring.

| Sentera products              |                                                                                                                                                                                                                                                                                                                                                                    | External products | Parameters settings |            |        |              |
|-------------------------------|--------------------------------------------------------------------------------------------------------------------------------------------------------------------------------------------------------------------------------------------------------------------------------------------------------------------------------------------------------------------|-------------------|---------------------|------------|--------|--------------|
| Article codes                 | Description                                                                                                                                                                                                                                                                                                                                                        | Induction Motor   | Article codes       | Parameters | Values | Descriptions |
| FI-E11105E6-19<br>SDP-X10K-NA | Variable speed control for 1-phase 230 Volt motors. The maximum motor current Is 10,5 A. The fan speed can be manually set via the remote potentiometer. This potentiometer has a dry contact output to remotely start or stop the motor. The supply voltage is 1-phase 230 Volt. The frequency inverter has an IP66 protection against ingress of water and dirt. |                   |                     |            |        |              |