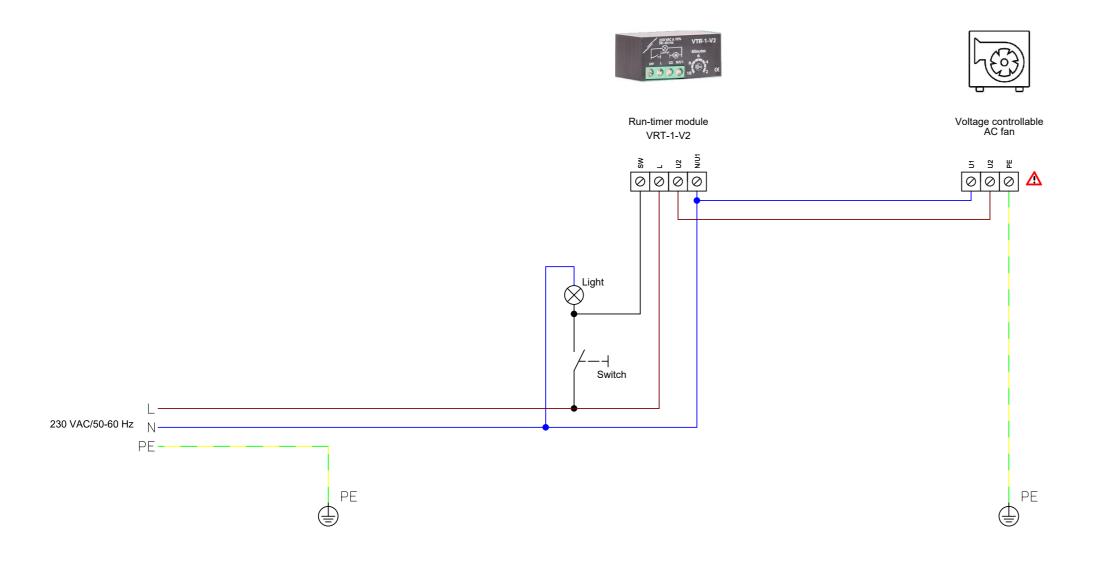

## Solution details Delayed OFF timer for fans ventilating small places such as lavatories and bathrooms. The fan is activated 1,5 s after the lights are switched on. When the lights are switched off, the fan is deactivated after an adjustable time between 2 and 10 minutes. Suited for motor type: ON/OFF Minimum motor current: 1,5 A Consult the fan manufacturer for the correct wiring Sentera product Acticle code Description Run-timer module Fixernal product External product Act fan with voltage controllable motor lmin 0,04 A – Imax1,5 A Switch with without cindication Standard light lam; LED lamp or fluorescent TL lamp.