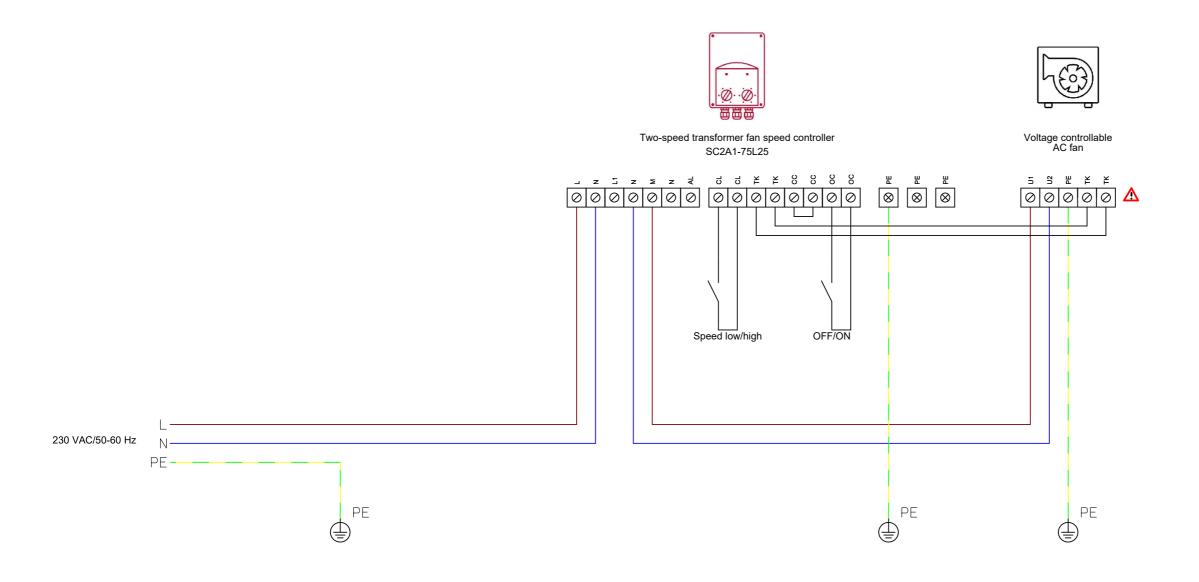

## Solution details The AC fan will be controlled manually via the two-speed transformer fan speed controller SC2A1. The external contact for activate the fan (Available NO and NC contact) and external contact for high/low speed switching. TK monitoring for thermal motor protection. Suited for motor type: Which was use that the minimum voltage remains high enough to avoid stalling of the motor. Maximum motor current: T, 5 A Consult the fan manufacturer for the correct wiring Sentera products Article code Description SC2A1-75L25 Transformer fan speed controller SC2A1-75L25 Transformer fan speed controller Maximum motor speed: Make sure that the minimum voltage remains high enough to avoid stalling of the motor. AC fan with a voltage controllable motor inax 7,5 A Consult the fan manufacturer for the correct wiring