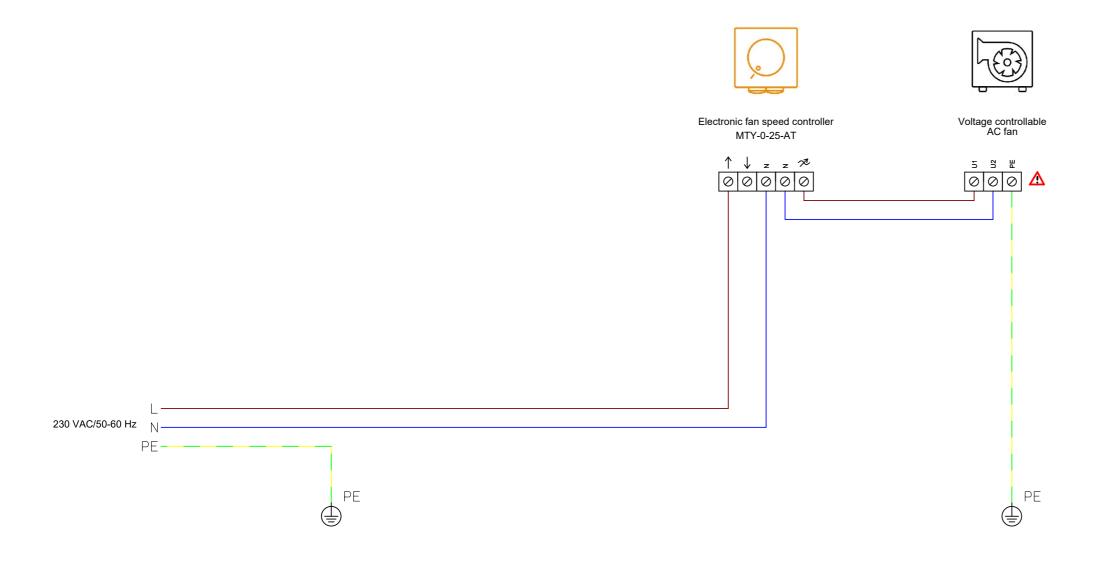

| Solution details                                                                                                                                                                                                     | Sentera products                                    |                                 |
|----------------------------------------------------------------------------------------------------------------------------------------------------------------------------------------------------------------------|-----------------------------------------------------|---------------------------------|
| The AC fan will be controlled manually via the MTY fan speed controller.                                                                                                                                             | Article code                                        | Description                     |
|                                                                                                                                                                                                                      | MTY-0-25-AT                                         | Electronic fan speed controller |
|                                                                                                                                                                                                                      | !                                                   |                                 |
| Suited for motor type: 230 VAC voltage controllable motors  Motor control: Electronic for good controller. Minimum to maximum speed                                                                                  |                                                     |                                 |
| Motor control: Electronic fan speed controller. Minimum to maximum speed.  Minimum motor speed: Make sure that the minimum voltage remains high enough to avoid stalling of the motor.  Maximum motor current: 2,5 A |                                                     |                                 |
| Widalitali Hotol Garoni. 2,071                                                                                                                                                                                       |                                                     |                                 |
|                                                                                                                                                                                                                      | External product                                    | ts                              |
|                                                                                                                                                                                                                      | AC fan with a voltage controllable motor Imax 2,5 A |                                 |
| Consult the fan manufacturer for the correct wiring                                                                                                                                                                  |                                                     |                                 |
|                                                                                                                                                                                                                      |                                                     |                                 |