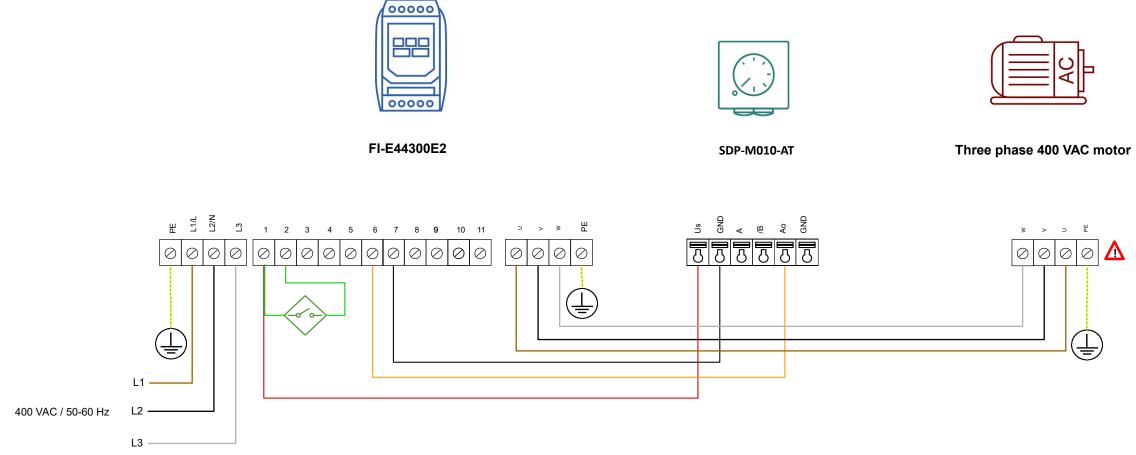

 $\triangle$  Consult the fan manufacturer for the correct wiring.

| Sentera products                                                                                                                                                                                                         |                                                                                                                                                                                                                                                                                              | External products         | Parameters settings |            |        |              |
|--------------------------------------------------------------------------------------------------------------------------------------------------------------------------------------------------------------------------|----------------------------------------------------------------------------------------------------------------------------------------------------------------------------------------------------------------------------------------------------------------------------------------------|---------------------------|---------------------|------------|--------|--------------|
| Article codes                                                                                                                                                                                                            | Description                                                                                                                                                                                                                                                                                  | Three phase 400 VAC motor | Article codes       | Parameters | Values | Descriptions |
| FI-E44300E2<br>SDP-M010-AT                                                                                                                                                                                               | Variable speed control for 3-phase 400 Volt motors. The maximum motor current<br>is 30 A. The fan speed can be manually set via the remote potentiometer. At OFF<br>position, the motor stops (the potentiometer output value is 0 % by default). The<br>supply voltage is 3-phase 400 Volt. |                           |                     |            |        |              |
| This document is to be treated as an example or guideline only. Sentera bears no responsibility for any misprints, misinterpretations or mistakes in this document.<br>Consult our disclaimer on https://www.sentera.eu/ |                                                                                                                                                                                                                                                                                              |                           |                     |            |        |              |