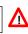

 $\triangle$  Consult the fan manufacturer for the correct wiring.

| Sentera products                                                                                                                                                                                                         |                                                                                                                                                                                                                                                                                                                                                                                       | External products | Parameters settings |            |        |                          |
|--------------------------------------------------------------------------------------------------------------------------------------------------------------------------------------------------------------------------|---------------------------------------------------------------------------------------------------------------------------------------------------------------------------------------------------------------------------------------------------------------------------------------------------------------------------------------------------------------------------------------|-------------------|---------------------|------------|--------|--------------------------|
| Article codes                                                                                                                                                                                                            | Description                                                                                                                                                                                                                                                                                                                                                                           | Induction Motor   | Article codes       | Parameters | Values | Descriptions             |
| FI-E44095E2<br>SDP-M010-DC                                                                                                                                                                                               | Variable speed control for 3-phase 400 Volt motors. The maximum motor current is 9,5 A. The fan speed can be manually set via the remote potentiometer. At zero position, the motor keeps on running at minimum speed. The frequency inverter disables the motor in case motor overheating is detected via the motor ptc or thermal contacts. The supply voltage is 3-phase 400 Volt. |                   |                     |            |        |                          |
| This document is to be treated as an example or guideline only. Sentera bears no responsibility for any misprints, misinterpretations or mistakes in this document.<br>Consult our disclaimer on https://www.sentera.eu/ |                                                                                                                                                                                                                                                                                                                                                                                       |                   |                     |            |        | Release date: 23/02/2022 |