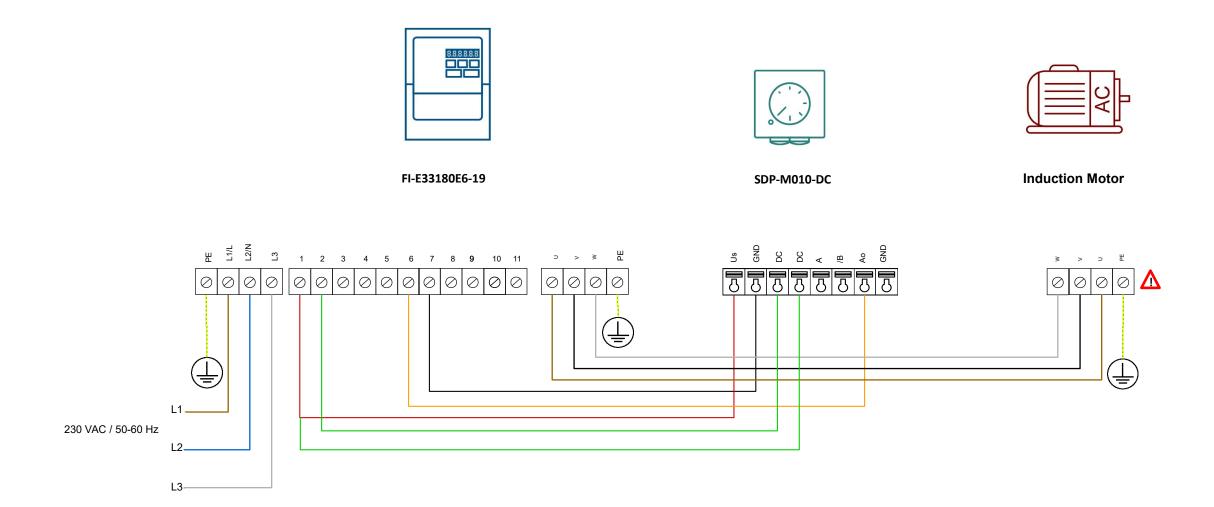

⚠ Consult the fan manufacturer for the correct wiring.

| Sentera products              |                                                                                                                                                                                                                                                                                                                                                                                                                                                                       | External products | Parameters settings |            |        |              |
|-------------------------------|-----------------------------------------------------------------------------------------------------------------------------------------------------------------------------------------------------------------------------------------------------------------------------------------------------------------------------------------------------------------------------------------------------------------------------------------------------------------------|-------------------|---------------------|------------|--------|--------------|
| Article codes                 | Description                                                                                                                                                                                                                                                                                                                                                                                                                                                           | Induction Motor   | Article codes       | Parameters | Values | Descriptions |
| FI-E33180E6-19<br>SDP-M010-DC | Variable speed control for 3-phase 230 Volt motors. The maximum motor current Is 18 A. The fan speed can be manually set via the remote potentiometer. At zero position, the motor keeps on running at minimum speed. The frequency inverter disables the motor in case motor overheating is detected via the motor ptc or thermal contacts. The supply voltage is 3-phase 230 Volt. The frequency inverter has an IP66 protection against ingress of water and dirt. |                   |                     |            |        |              |