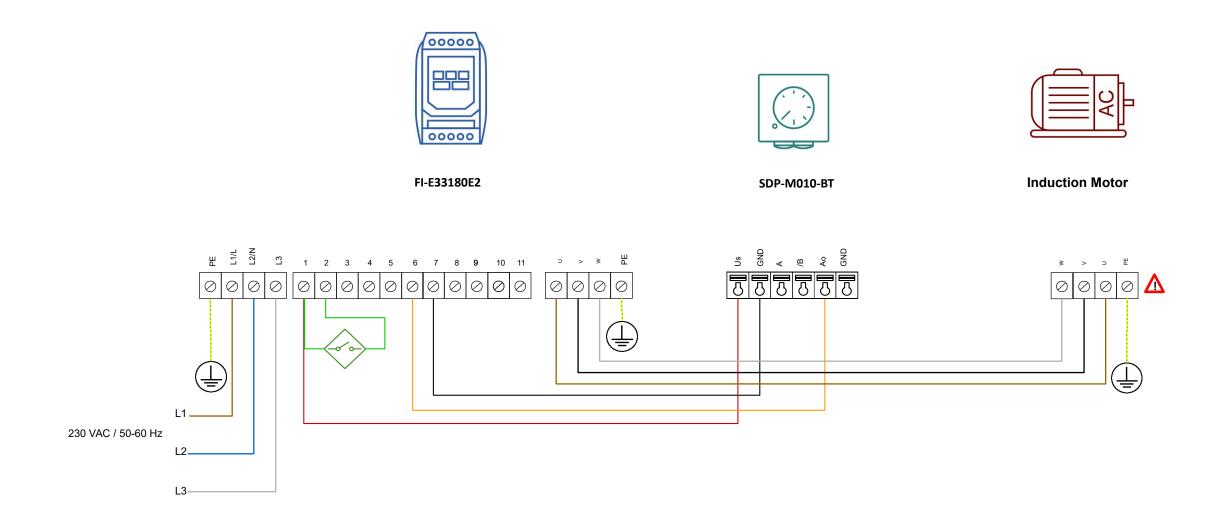

⚠ Consult the fan manufacturer for the correct wiring.

| Sentera products           |                                                                                                                                                                                                                                                               | External products | Parameters settings |                                               |        |              |
|----------------------------|---------------------------------------------------------------------------------------------------------------------------------------------------------------------------------------------------------------------------------------------------------------|-------------------|---------------------|-----------------------------------------------|--------|--------------|
| Article codes              | Description                                                                                                                                                                                                                                                   | Induction Motor   | Article codes       | Parameters                                    | Values | Descriptions |
| FI-E33180E2<br>SDP-M010-BT | Variable speed control for 3-phase 230 Volt motors. The maximum motor current Is 18 A. The fan speed can be manually set via the remote potentiometer. At zero position, the motor keeps on running at minimum speed. The supply voltage is 3-phase 230 Volt. |                   |                     | Set frequency inverter parameters: P30=auto_0 |        |              |