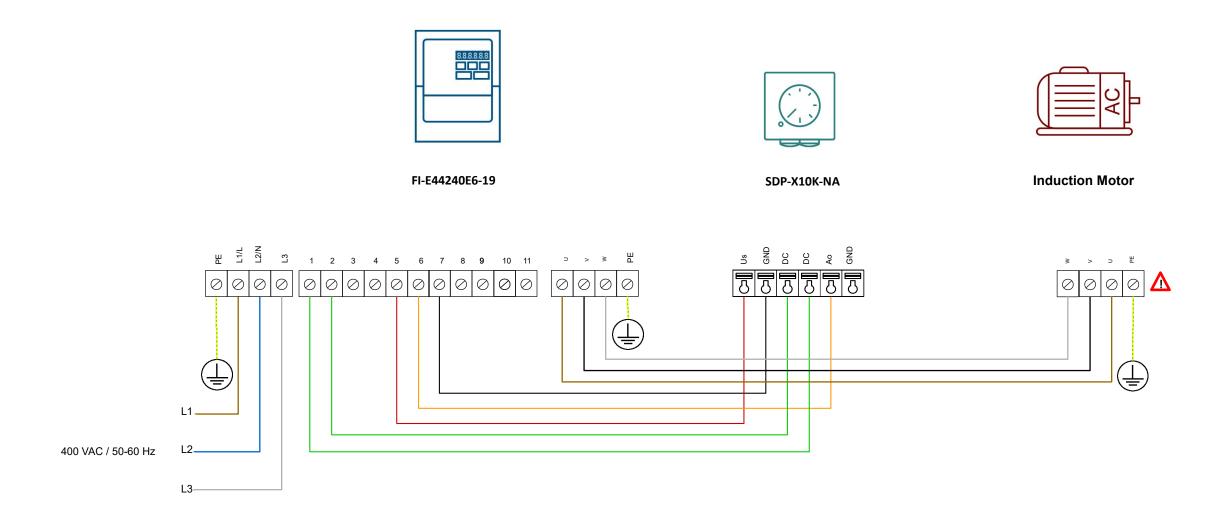

⚠ Consult the fan manufacturer for the correct wiring.

| Sentera products              |                                                                                                                                                                                                                                                                                                                                                                                                                                                                                         | External products | Parameters settings |            |        |              |
|-------------------------------|-----------------------------------------------------------------------------------------------------------------------------------------------------------------------------------------------------------------------------------------------------------------------------------------------------------------------------------------------------------------------------------------------------------------------------------------------------------------------------------------|-------------------|---------------------|------------|--------|--------------|
| Article codes                 | Description                                                                                                                                                                                                                                                                                                                                                                                                                                                                             | Induction Motor   | Article codes       | Parameters | Values | Descriptions |
| FI-E44240E6-19<br>SDP-X10K-NA | Variable speed control for 3-phase 400 Volt motors. The maximum motor current Is 24 A. The fan speed can be manually set via the remote potentiometer. This potentiometer has a dry contact output to remotely start or stop the motor. The frequency inverter disables the motor in case motor overheating is detected via the motor ptc or thermal contacts. The supply voltage is 3-phase 400 Volt. The frequency inverter has an IP66 protection against ingress of water and dirt. |                   |                     |            |        |              |