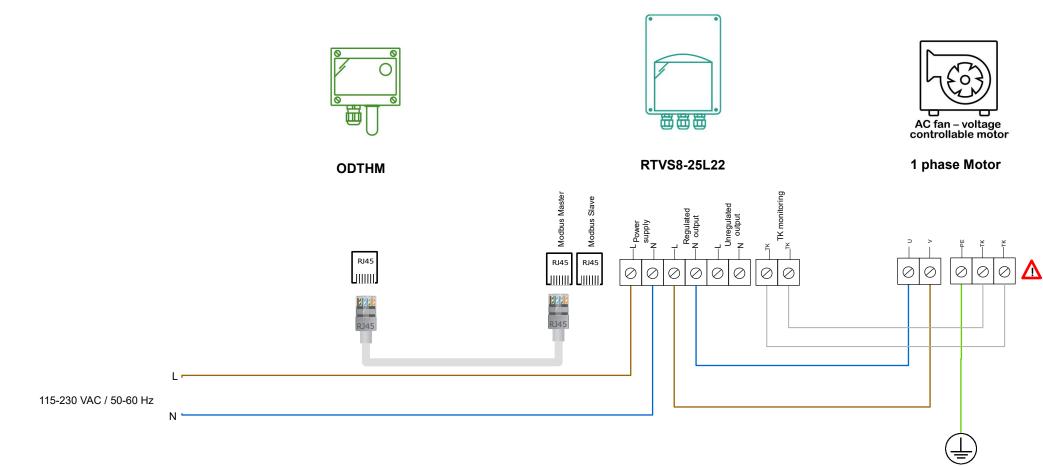

## AC motor 2,5 A | temperature and humidity control | TK monitoring

## $\triangle$ Consult the fan manufacturer for the correct wiring.

| Sentera products                                                                                                                                                                                                         |                                                                                                                                                                                                                                                                                                                                                                                                                                                                                                                                                                                                                                         | External products                                        | Parameters sett | eters settings |        |                   |  |
|--------------------------------------------------------------------------------------------------------------------------------------------------------------------------------------------------------------------------|-----------------------------------------------------------------------------------------------------------------------------------------------------------------------------------------------------------------------------------------------------------------------------------------------------------------------------------------------------------------------------------------------------------------------------------------------------------------------------------------------------------------------------------------------------------------------------------------------------------------------------------------|----------------------------------------------------------|-----------------|----------------|--------|-------------------|--|
| Article codes                                                                                                                                                                                                            | Description                                                                                                                                                                                                                                                                                                                                                                                                                                                                                                                                                                                                                             | 115 V or 230 V 1ph voltage controllable AC motor with TK | Article codes   | Parameters     | Values | Descriptions      |  |
| RTVS8-25L22<br>ODTHM                                                                                                                                                                                                     | Temperature and humidity control for AC fans with single-phase motor, equipped<br>with thermal contacts. The maximum motor current is 2,5 A. AC fan speed is<br>automatically controlled to keep temperature and relative humidity in range. Fan<br>speed is regulated in steps. Forward or reverse mode can be selected. 24 VDC supply<br>voltage for the HVAC transmitter comes via the RTVS8 fan speed controller. All<br>settings - including temperature and humidity ranges - can be adjusted via Modbus<br>RTU. The TK monitoring function disables the motor in case motor overheating is<br>detected via the thermal contacts. |                                                          | RTVS8-25L22     | P18            | 11     | Relative Humidity |  |
| This document is to be treated as an example or guideline only. Sentera bears no responsibility for any misprints, misinterpretations or mistakes in this document.<br>Consult our disclaimer on https://www.sentera.eu/ |                                                                                                                                                                                                                                                                                                                                                                                                                                                                                                                                                                                                                                         |                                                          |                 |                |        |                   |  |