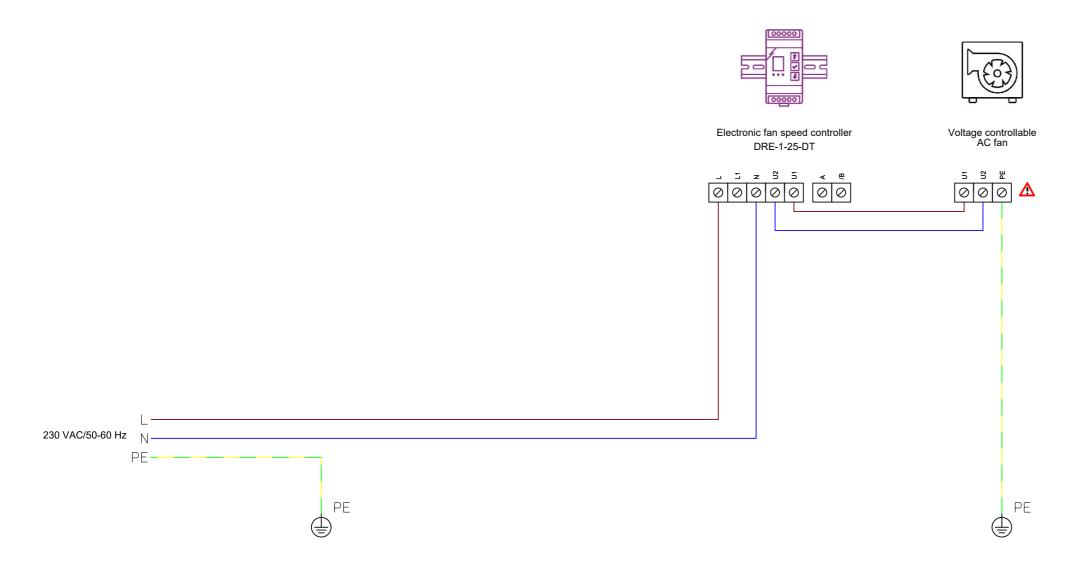

Solution ID: DRU-----001

| Solution details                                                                                                                                                                                                                                                       | Sentera products                                    |                                 |  |
|------------------------------------------------------------------------------------------------------------------------------------------------------------------------------------------------------------------------------------------------------------------------|-----------------------------------------------------|---------------------------------|--|
| The AC fan will be controlled manually via the DRE fan speed controller.                                                                                                                                                                                               | Article code                                        | Description                     |  |
|                                                                                                                                                                                                                                                                        | DRE-1-25-DT                                         | Electronic fan speed controller |  |
| Suited for motor type:  Motor control:  Minimum motor speed:  Maximum motor current:  230 VAC voltage controllable motors  Electronic fan speed controller.Minimum to maximum.  Make sure that the minimum voltage remains high enough to avoid stalling of the motor. |                                                     |                                 |  |
|                                                                                                                                                                                                                                                                        | External products                                   |                                 |  |
|                                                                                                                                                                                                                                                                        | AC fan with a voltage controllable motor Imax 2,5 A |                                 |  |
| Consult the fan manufacturer for the correct wiring                                                                                                                                                                                                                    |                                                     |                                 |  |