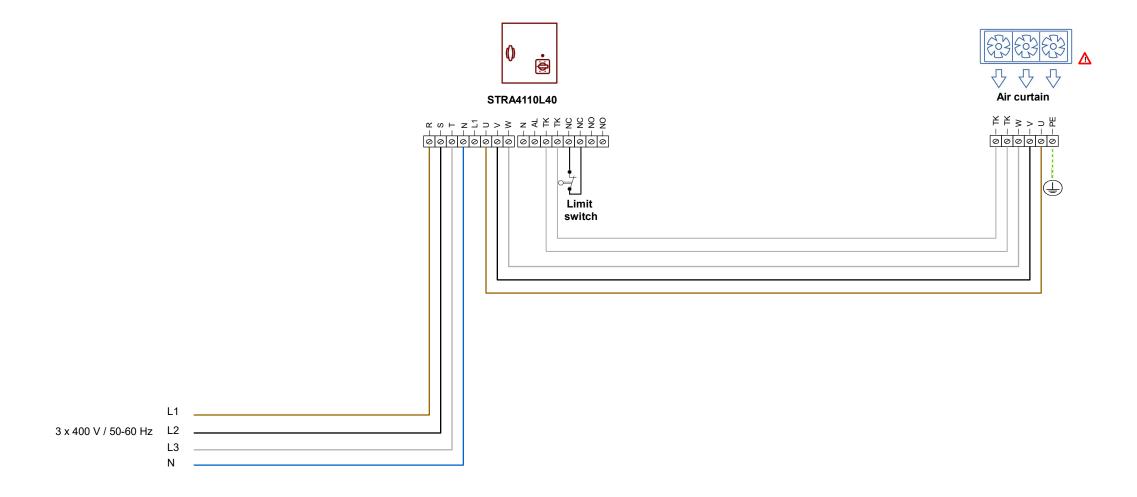

## **⚠** Consult the air curtain manufacturer for the correct wiring.

| Sentera products |                                                                                                                                                                                                                                                                                                                                                                                                                                                                                                                                  | External products | Parameters settings |            |        |              |
|------------------|----------------------------------------------------------------------------------------------------------------------------------------------------------------------------------------------------------------------------------------------------------------------------------------------------------------------------------------------------------------------------------------------------------------------------------------------------------------------------------------------------------------------------------|-------------------|---------------------|------------|--------|--------------|
| Article codes    | Description                                                                                                                                                                                                                                                                                                                                                                                                                                                                                                                      | Air curtain       | Article codes       | Parameters | Values | Descriptions |
| STRA4110L40      | 5-speed controller for air curtains with 3-phase fan(s) controllable by voltage. The combined maximum fan current is 11 A. The air velocity can be selected via the 5-step rotary switch. In OFF position (zero), the air curtain is disabled. Remote start/stop can controlled with external switch, such as a limit or end switch. The air curtain is activated when the switch is opened. TK monitoring function deactivates the fan(s) in case of overheating. After a power failure, the fan(s) will automatically restart. |                   |                     |            |        |              |