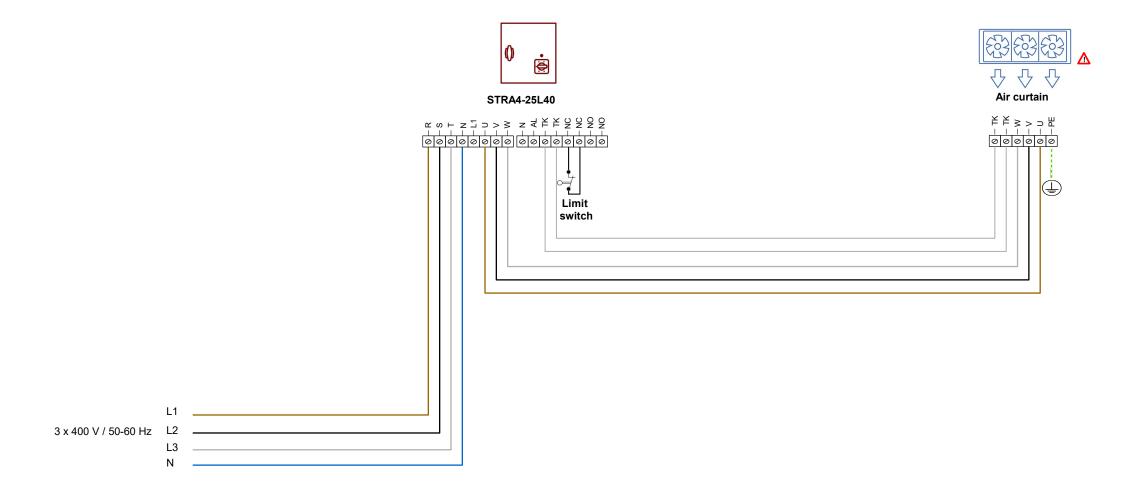

## ⚠ Consult the air curtain manufacturer for the correct wiring.

| Sentera products |                                                                                                                                                                                                                                                                                                                                                                                                                                                                                                                                   | External products | Parameters settings |            |        |              |
|------------------|-----------------------------------------------------------------------------------------------------------------------------------------------------------------------------------------------------------------------------------------------------------------------------------------------------------------------------------------------------------------------------------------------------------------------------------------------------------------------------------------------------------------------------------|-------------------|---------------------|------------|--------|--------------|
| Article codes    | Description                                                                                                                                                                                                                                                                                                                                                                                                                                                                                                                       | Air curtain       | Article codes       | Parameters | Values | Descriptions |
| STRA4-25L40      | 5-speed controller for air curtains with 3-phase fan(s) controllable by voltage. The combined maximum fan current is 2,5 A. The air velocity can be selected via the 5-step rotary switch. In OFF position (zero), the air curtain is disabled. Remote start/stop can controlled with external switch, such as a limit or end switch. The air curtain is activated when the switch is opened. TK monitoring function deactivates the fan(s) in case of overheating. After a power failure, the fan(s) will automatically restart. |                   |                     |            |        |              |