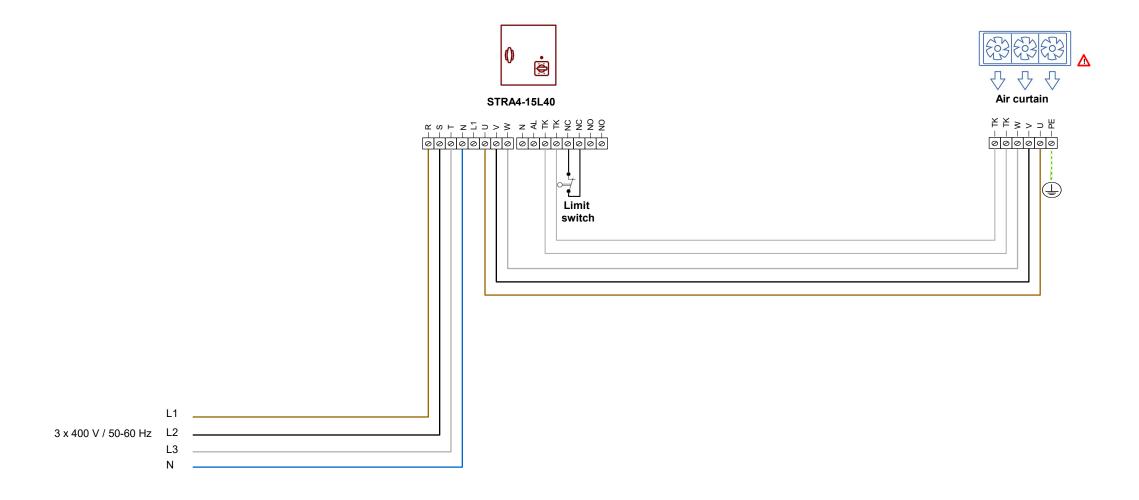

## ⚠ Consult the air curtain manufacturer for the correct wiring.

| Sentera products |                                                                                                                                                                                                                                                                                                                                                                                                                                                                                                                                   | External products | Parameters settings |            |        |              |
|------------------|-----------------------------------------------------------------------------------------------------------------------------------------------------------------------------------------------------------------------------------------------------------------------------------------------------------------------------------------------------------------------------------------------------------------------------------------------------------------------------------------------------------------------------------|-------------------|---------------------|------------|--------|--------------|
| Article codes    | Description                                                                                                                                                                                                                                                                                                                                                                                                                                                                                                                       | Air curtain       | Article codes       | Parameters | Values | Descriptions |
| STRA4-15L40      | 5-speed controller for air curtains with 3-phase fan(s) controllable by voltage. The combined maximum fan current is 1,5 A. The air velocity can be selected via the 5-step rotary switch. In OFF position (zero), the air curtain is disabled. Remote start/stop can controlled with external switch, such as a limit or end switch. The air curtain is activated when the switch is opened. TK monitoring function deactivates the fan(s) in case of overheating. After a power failure, the fan(s) will automatically restart. |                   |                     |            |        |              |