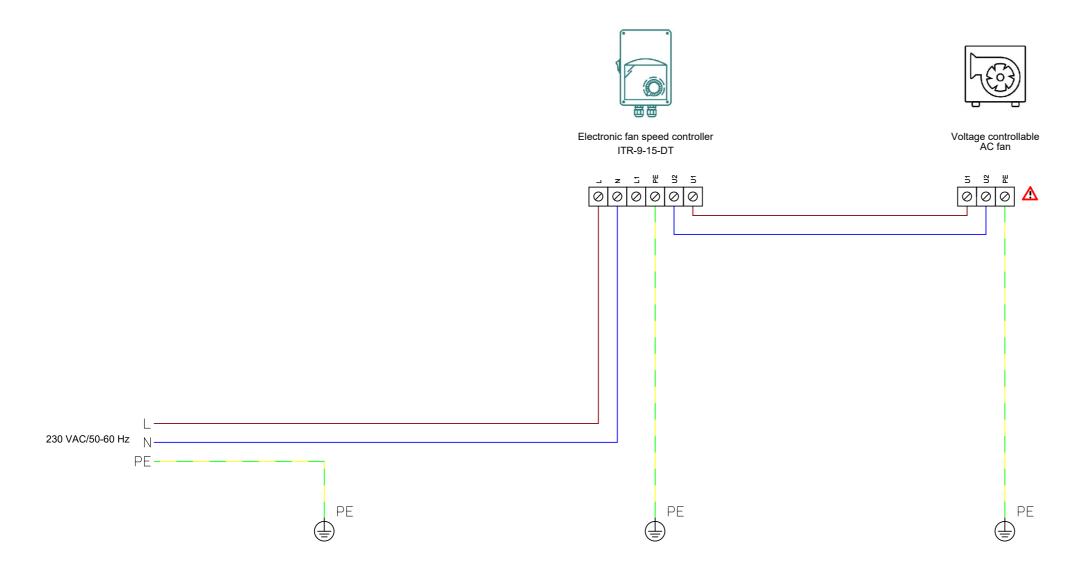

| Solution details                                                                                                                                            | Sentera products                                    |                                   |
|-------------------------------------------------------------------------------------------------------------------------------------------------------------|-----------------------------------------------------|-----------------------------------|
| The AC fan will be controlled manually via the ITR9 fan speed controller.                                                                                   | Article code                                        | Description                       |
|                                                                                                                                                             | ITR-9-15-DT                                         | Electronic fan speed controller   |
|                                                                                                                                                             |                                                     |                                   |
| Suited for motor type: 230 VAC voltage controllable motors                                                                                                  |                                                     |                                   |
| Motor control:  Electronic fan špeed controller Minimum motor speed: Make sure that the minimum voltage remains high enough to avoid stalling of the motor. |                                                     |                                   |
| Maximum motor current: 1,5 A                                                                                                                                |                                                     |                                   |
|                                                                                                                                                             | External product                                    | ts                                |
|                                                                                                                                                             | AC fan with a voltage controllable motor Imax 1,5 A |                                   |
| Consult the fan manufacturer for the correct wiring                                                                                                         | AO IGII WIIII A VOILA                               | ge controllable filotor max 1,5 A |
|                                                                                                                                                             |                                                     |                                   |