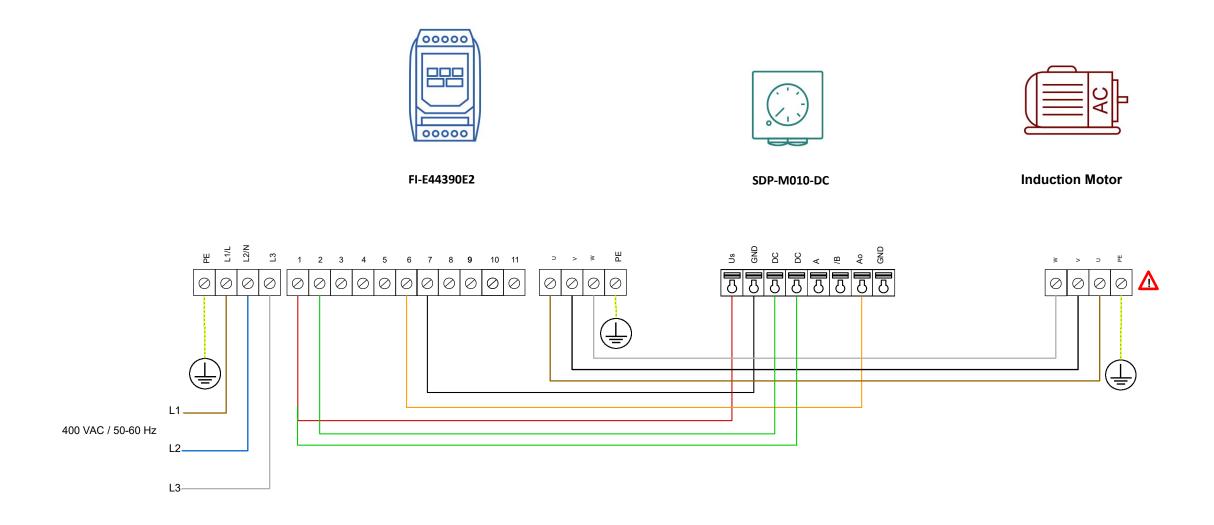

## Induction motor 400 V | remote control | 39 A | 18,5 kW | IP20

 $\triangle$  Consult the fan manufacturer for the correct wiring.

| Sentera products                                                                                                                                                                                                         |                                                                                                                                                                                                                                                                                                                                                                                                  | External products | Parameters settings |            |        |                          |
|--------------------------------------------------------------------------------------------------------------------------------------------------------------------------------------------------------------------------|--------------------------------------------------------------------------------------------------------------------------------------------------------------------------------------------------------------------------------------------------------------------------------------------------------------------------------------------------------------------------------------------------|-------------------|---------------------|------------|--------|--------------------------|
| Article codes                                                                                                                                                                                                            | Description                                                                                                                                                                                                                                                                                                                                                                                      | Induction Motor   | Article codes       | Parameters | Values | Descriptions             |
| FI-E44390E2<br>SDP-M010-DC                                                                                                                                                                                               | Variable speed control for 3-phase 400 Volt motors. The maximum motor current<br>is 39 A. The fan speed can be manually set via the remote potentiometer. At zero<br>position, the motor keeps on running at minimum speed. The frequency inverter<br>disables the motor in case motor overheating is detected via the motor ptc or<br>thermal contacts. The supply voltage is 3-phase 400 Volt. |                   |                     |            |        |                          |
| This document is to be treated as an example or guideline only. Sentera bears no responsibility for any misprints, misinterpretations or mistakes in this document.<br>Consult our disclaimer on https://www.sentera.eu/ |                                                                                                                                                                                                                                                                                                                                                                                                  |                   |                     |            |        | Release date: 23/02/2022 |