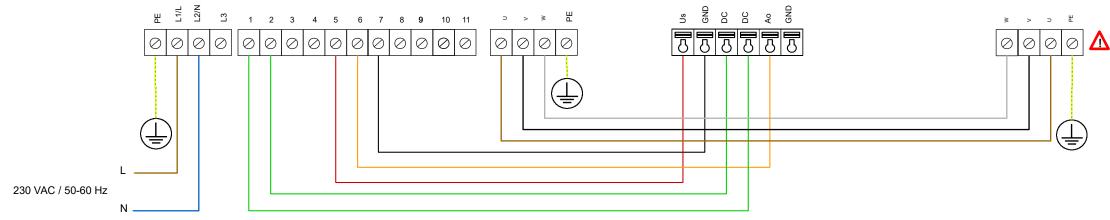

## Induction motor 230 V | remote control | 2,3 A | 0,37 kW | IP66

FI-E13023E6-19

SDP-X10K-NA

Induction Motor

 $\triangle$  Consult the fan manufacturer for the correct wiring.

| Sentera products                                                                                                                                                    |                                                                                                                                                                                                                                                                                                                                                                               | External products | Parameters settings |            |        |              |
|---------------------------------------------------------------------------------------------------------------------------------------------------------------------|-------------------------------------------------------------------------------------------------------------------------------------------------------------------------------------------------------------------------------------------------------------------------------------------------------------------------------------------------------------------------------|-------------------|---------------------|------------|--------|--------------|
| Article codes                                                                                                                                                       | Description                                                                                                                                                                                                                                                                                                                                                                   | Induction Motor   | Article codes       | Parameters | Values | Descriptions |
| FI-E13023E6-19<br>SDP-X10K-NA                                                                                                                                       | Variable speed control for 3-phase 230 Volt motors. The maximum motor current<br>is 2,3 A. The fan speed can be manually set via the remote potentiometer. This<br>potentiometer has a dry contact output to remotely start or stop the motor. The<br>supply voltage is 1-phase 230 Volt. The frequency inverter has an IP66 protection<br>against ingress of water and dirt. |                   |                     |            |        |              |
| This document is to be treated as an example or guideline only. Sentera bears no responsibility for any misprints, misinterpretations or mistakes in this document. |                                                                                                                                                                                                                                                                                                                                                                               |                   |                     |            |        |              |