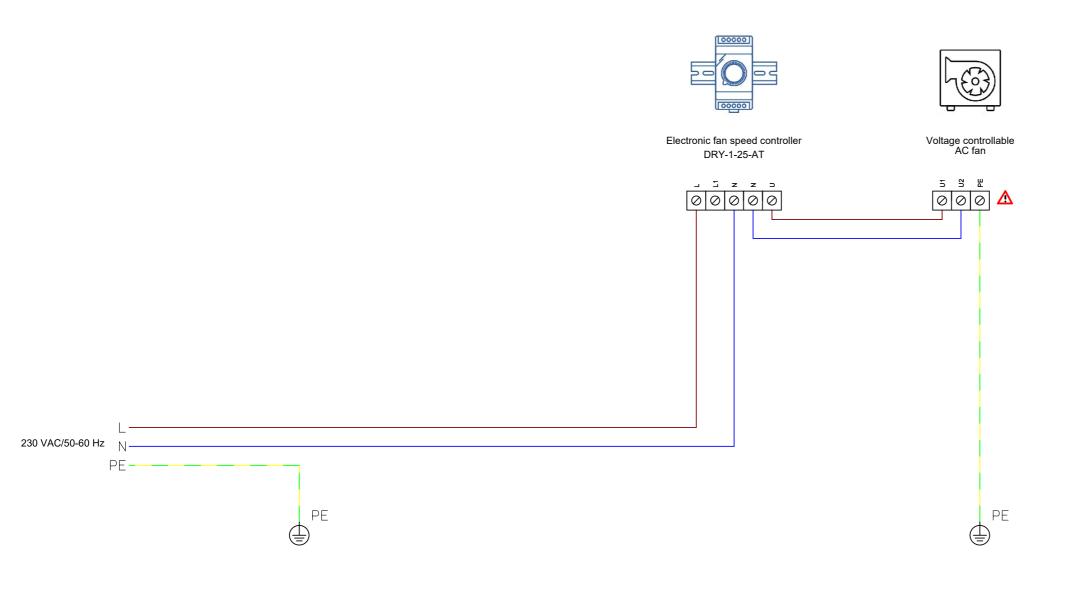

## Solution details

The AC fan will be controlled manually via the DRY fan speed controller.

Consult the fan manufacturer for the correct wiring

This document is to be treated as an example or guideline only. Sentera bears no responsibility for any misprints, misinterpretations or mistakes in this document. Consult our disclaimer on https://www.sentera.eu/

Solution ID: DRZ-----001

| Sentera products                                   |                                 |
|----------------------------------------------------|---------------------------------|
| Article code                                       | Description                     |
| DRY-1-25-AT                                        | Electronic fan speed controller |
| External products                                  |                                 |
| C fan with a voltage controllable motor Imax 2,5 A |                                 |
|                                                    |                                 |