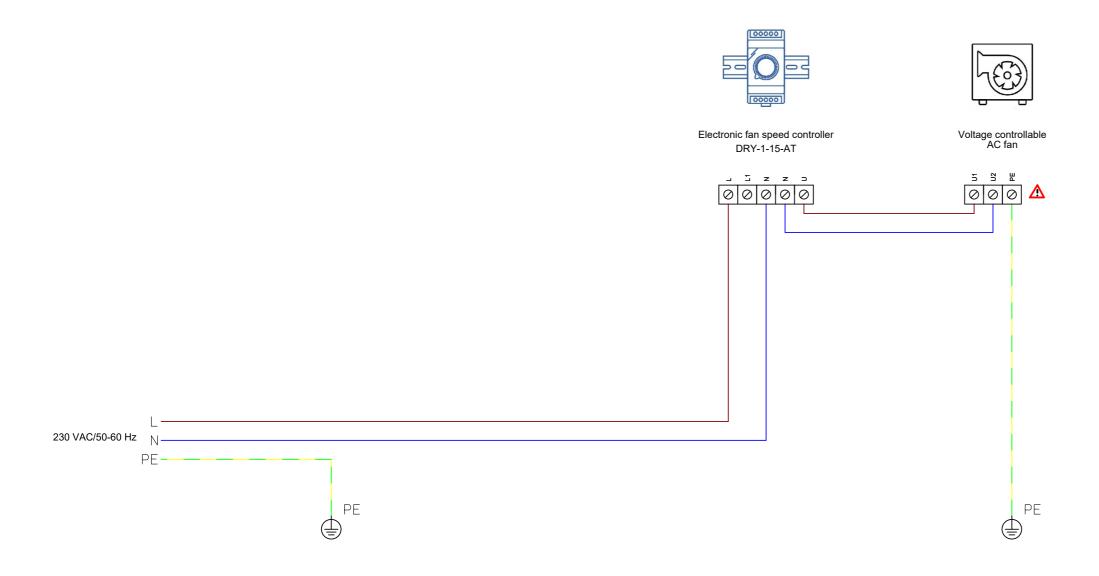

| Solution details                                                                                                                          | Sentera products                                                       |                                 |
|-------------------------------------------------------------------------------------------------------------------------------------------|------------------------------------------------------------------------|---------------------------------|
| The AC fan will be controlled manually via the DRY fan speed controller.                                                                  | Article code                                                           | Description                     |
|                                                                                                                                           | DRY-1-15-AT                                                            | Electronic fan speed controller |
|                                                                                                                                           |                                                                        |                                 |
| Suited for motor type: 230 VAC voltage controllable motors  Motor control: Electronic fan speed controller.Minimum to maximum.            |                                                                        |                                 |
| Minimum motor speed: Make sure that the minimum voltage remains high enough to avoid stalling of the motor.  Maximum motor current: 1,5 A |                                                                        |                                 |
|                                                                                                                                           |                                                                        |                                 |
|                                                                                                                                           | External products  AC fan with a voltage controllable motor Imax 1,5 A |                                 |
|                                                                                                                                           |                                                                        |                                 |
| Consult the fan manufacturer for the correct wiring                                                                                       |                                                                        |                                 |