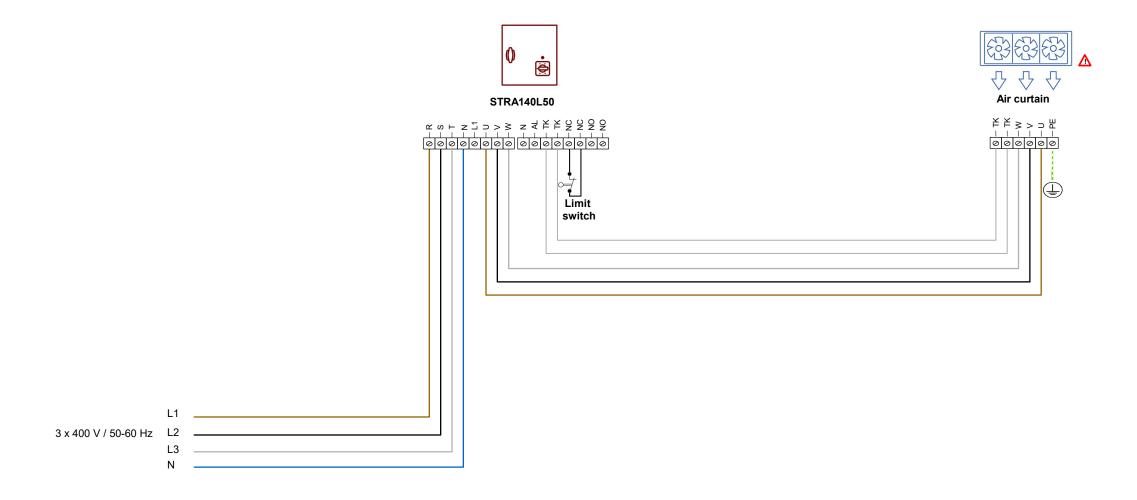

## **⚠** Consult the air curtain manufacturer for the correct wiring.

| Sentera products |                                                                                                                                                                                                                                                                                                                                                                                                                                                                                                                                  | External products | Parameters settings |            |        |              |
|------------------|----------------------------------------------------------------------------------------------------------------------------------------------------------------------------------------------------------------------------------------------------------------------------------------------------------------------------------------------------------------------------------------------------------------------------------------------------------------------------------------------------------------------------------|-------------------|---------------------|------------|--------|--------------|
| Article codes    | Description                                                                                                                                                                                                                                                                                                                                                                                                                                                                                                                      | Air curtain       | Article codes       | Parameters | Values | Descriptions |
| STRA4140L50      | 5-speed controller for air curtains with 3-phase fan(s) controllable by voltage. The combined maximum fan current is 14 A. The air velocity can be selected via the 5-step rotary switch. In OFF position (zero), the air curtain is disabled. Remote start/stop can controlled with external switch, such as a limit or end switch. The air curtain is activated when the switch is opened. TK monitoring function deactivates the fan(s) in case of overheating. After a power failure, the fan(s) will automatically restart. |                   |                     |            |        |              |