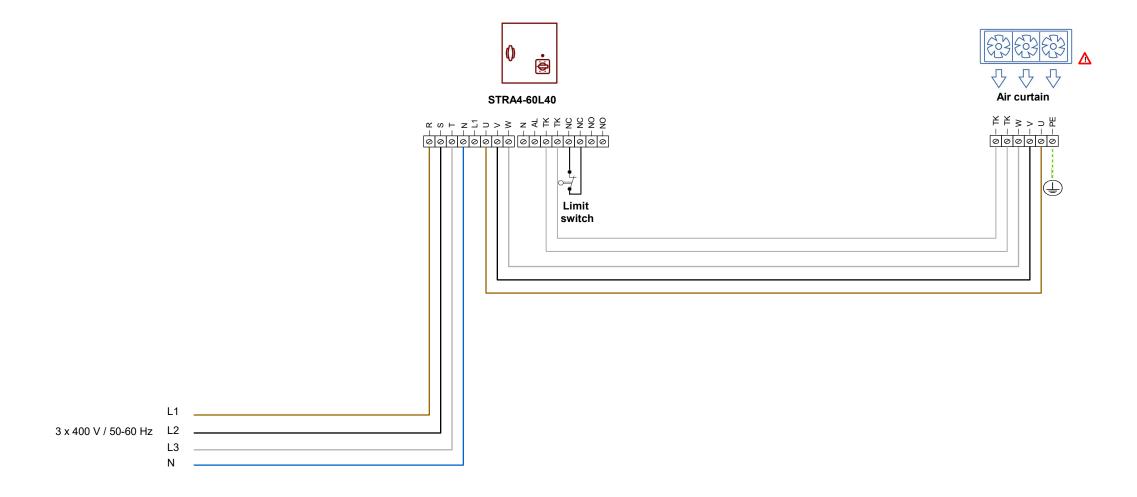

## ⚠ Consult the air curtain manufacturer for the correct wiring.

| Sentera products |                                                                                                                                                                                                                                                                                                                                                                                                                                                                                                                                 | External products | Parameters settings |            |        |              |
|------------------|---------------------------------------------------------------------------------------------------------------------------------------------------------------------------------------------------------------------------------------------------------------------------------------------------------------------------------------------------------------------------------------------------------------------------------------------------------------------------------------------------------------------------------|-------------------|---------------------|------------|--------|--------------|
| Article codes    | Description                                                                                                                                                                                                                                                                                                                                                                                                                                                                                                                     | Air curtain       | Article codes       | Parameters | Values | Descriptions |
| STRA4-60L40      | 5-speed controller for air curtains with 3-phase fan(s) controllable by voltage. The combined maximum fan current is 6 A. The air velocity can be selected via the 5-step rotary switch. In OFF position (zero), the air curtain is disabled. Remote start/stop can controlled with external switch, such as a limit or end switch. The air curtain is activated when the switch is opened. TK monitoring function deactivates the fan(s) in case of overheating. After a power failure, the fan(s) will automatically restart. |                   |                     |            |        |              |