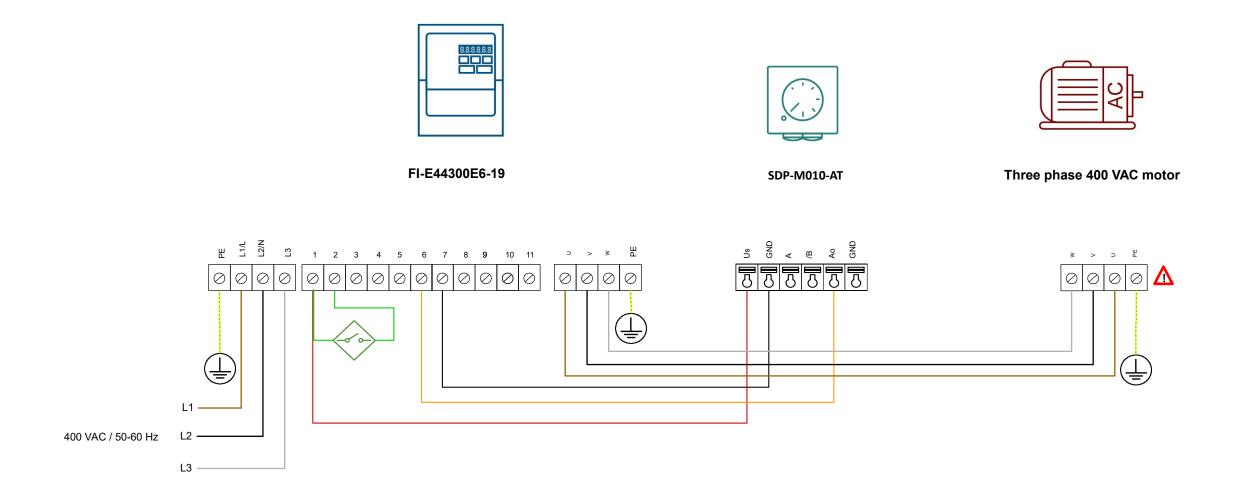

▲ Consult the fan manufacturer for the correct wiring.

| Sentera products              |                                                                                                                                                                                                                                                                                                                                                                      | External products         | Parameters settings |            |        |              |
|-------------------------------|----------------------------------------------------------------------------------------------------------------------------------------------------------------------------------------------------------------------------------------------------------------------------------------------------------------------------------------------------------------------|---------------------------|---------------------|------------|--------|--------------|
| Article codes                 | Description                                                                                                                                                                                                                                                                                                                                                          | Three phase 400 VAC motor | Article codes       | Parameters | Values | Descriptions |
| FI-E44300E6-19<br>SDP-M010-AT | Variable speed control for 3-phase 400 Volt motors. The maximum motor current Is 30 A. The fan speed can be manually set via the remote potentiometer. At OFF position, the motor stops (the potentiometer output value is 0 % by default). The supply voltage is 3-phase 400 Volt. The frequency inverter has an IP66 protection against ingress of water and dirt. |                           |                     |            |        |              |