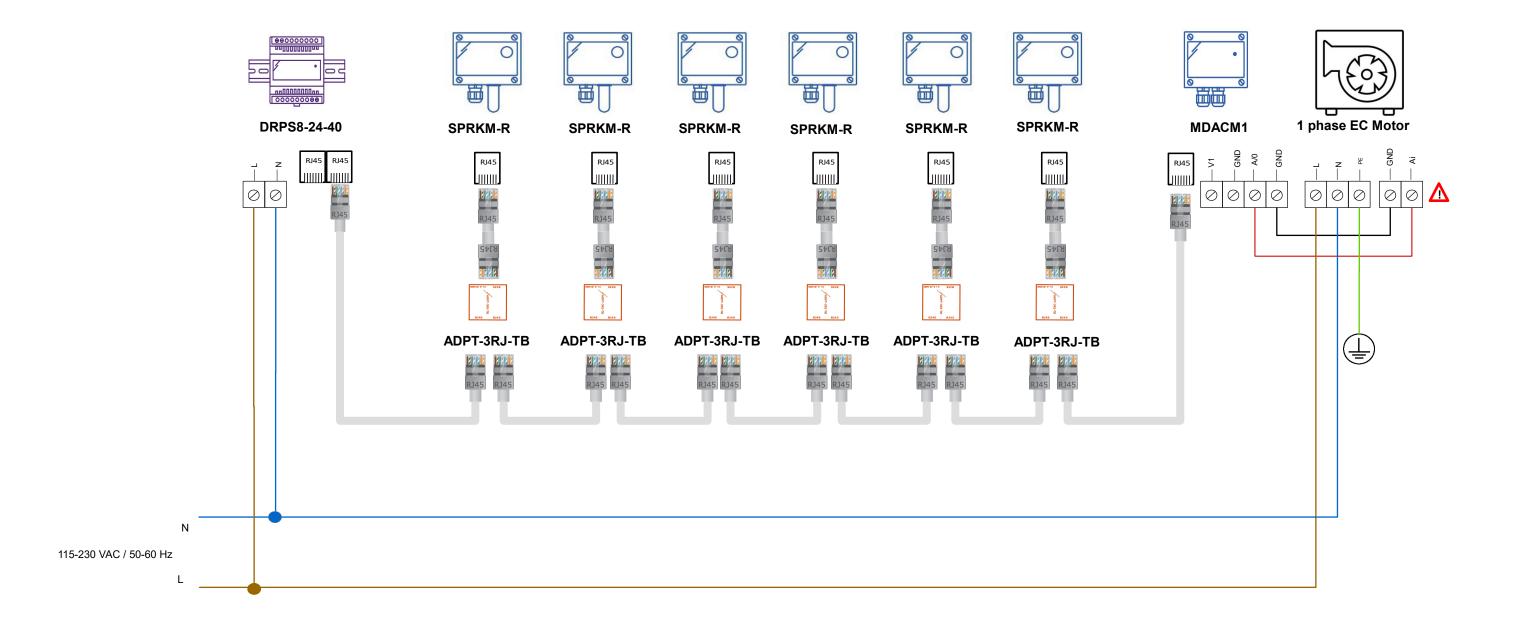

## CO and LPG monitoring for parking garages up to 1200 m<sup>2</sup> with EC extraction fan

Solution ID: FS-D-000053

Consult the fan manufacturer for the correct wiring.

First connect the products, then download the firmware for this solution ID via SenteraWeb. The firmware will be automatically downloaded in the connected device(s).

| Sentera products                                        |                                                                                                                                                                                                                                                                                   | External products                                | Parameters settings |                                                                                              |                         |                                                                                                                                                                    |
|---------------------------------------------------------|-----------------------------------------------------------------------------------------------------------------------------------------------------------------------------------------------------------------------------------------------------------------------------------|--------------------------------------------------|---------------------|----------------------------------------------------------------------------------------------|-------------------------|--------------------------------------------------------------------------------------------------------------------------------------------------------------------|
| Article codes                                           | Description                                                                                                                                                                                                                                                                       | 115 V or 230 V 1ph voltage controllable EC motor | Article codes       | Parameters                                                                                   | Values                  | Descriptions                                                                                                                                                       |
| MDACM1<br>DRPS8-24-40<br>6 x SPRKM-R<br>6 x ADPT-3RJ-TB | CO and LPG monitoring in small (private) parking with multiple SPRKM-R sensors. Highest value of sensor is taken for driving output of MADCM1 article with EC extraction fan connected. Alarm functionality with ALR-M article when set maximum CO or LPG value becomes too high. |                                                  | MDACM1              | HR15 'Minimum output value'<br>HR16 'Maximum output value'<br>HR20 'Number of slave devices' | 0-40%<br>60-100%<br>1-6 | Minimum output voltage, default = 10 % Maximum output voltage, default = 100 % Adjust according to number of SPRKM-R articles in the solution drawing, default = 1 |