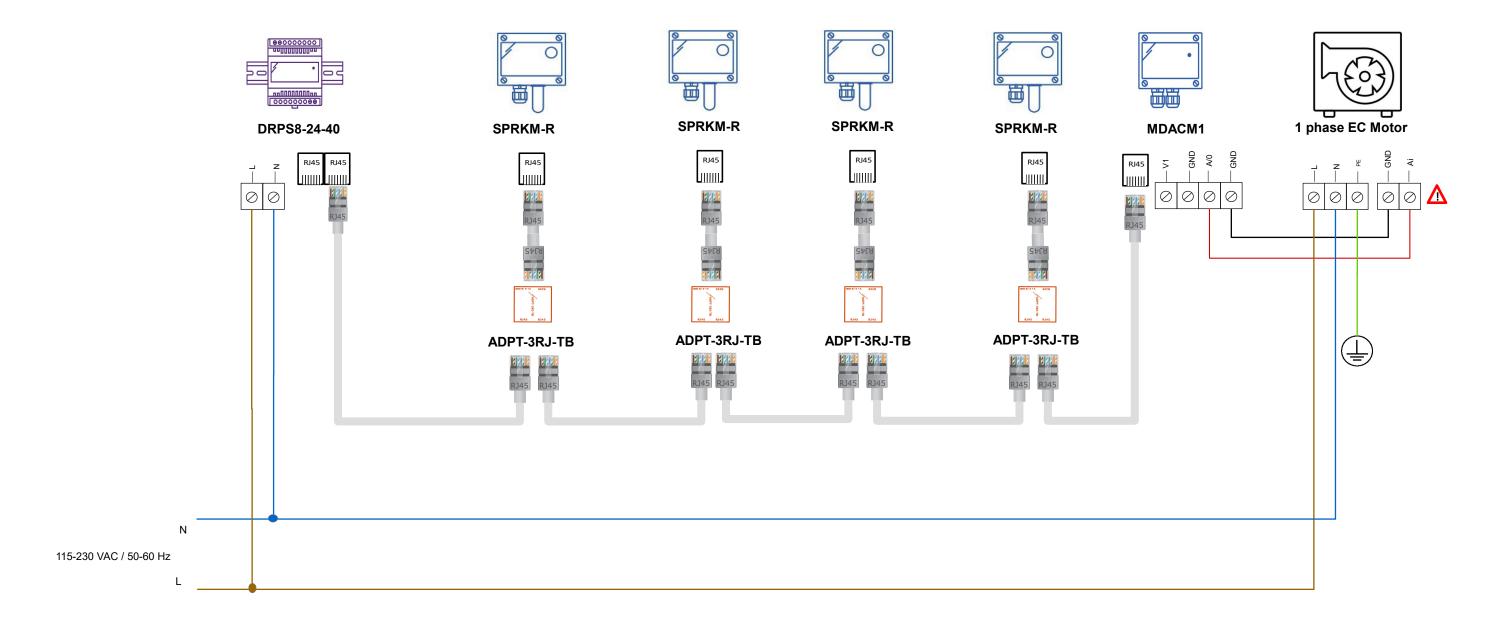

## CO and LPG monitoring for parking garages up to 800 m<sup>2</sup> with EC extraction fan

Solution ID: FS-D-000052

Consult the fan manufacturer for the correct wiring.

First connect the products, then download the firmware for this solution ID via SenteraWeb. The firmware will be automatically downloaded in the connected device(s).

| Sentera products External products                      |                                                                                                                                                                                                                                                                                   | External products                                | Parameters settings |                                                                                              |                                 |                                                                                                                                                                    |
|---------------------------------------------------------|-----------------------------------------------------------------------------------------------------------------------------------------------------------------------------------------------------------------------------------------------------------------------------------|--------------------------------------------------|---------------------|----------------------------------------------------------------------------------------------|---------------------------------|--------------------------------------------------------------------------------------------------------------------------------------------------------------------|
| Article codes                                           | Description                                                                                                                                                                                                                                                                       | 115 V or 230 V 1ph voltage controllable EC motor | Article codes       | Parameters                                                                                   | Values                          | Descriptions                                                                                                                                                       |
| MDACM1<br>DRPS8-24-40<br>4 x SPRKM-R<br>4 x ADPT-3RJ-TB | CO and LPG monitoring in small (private) parking with multiple SPRKM-R sensors. Highest value of sensor is taken for driving output of MADCM1 article with EC extraction fan connected. Alarm functionality with ALR-M article when set maximum CO or LPG value becomes too high. |                                                  | MDACM1              | HR15 'Minimum output value'<br>HR16 'Maximum output value'<br>HR20 'Number of slave devices' | 0 - 40 %<br>60 - 100 %<br>1 - 6 | Minimum output voltage, default = 10 % Maximum output voltage, default = 100 % Adjust according to number of SPRKM-R articles in the solution drawing, default = 1 |