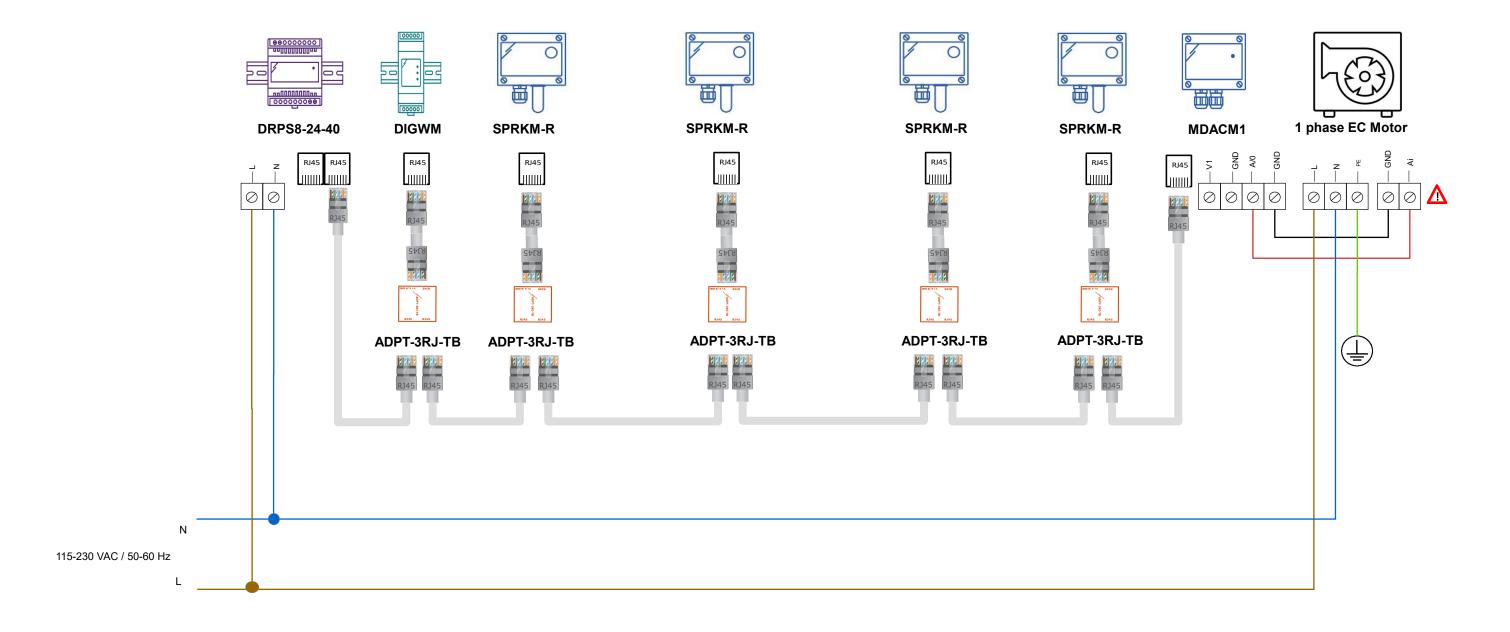

## CO and LPG monitoring for parking garages up to 800 m<sup>2</sup> with EC extraction fan

Solution ID: FS-D-000040

Consult the fan manufacturer for the correct wiring.

First connect the products, then download the firmware for this solution ID via SenteraWeb. The firmware will be automatically downloaded in the connected device(s).

| (-)                                                              |                                                                                                                                                                                                                                                                                   |                                                  |                     |                                                                                              |                                 |                                                                                                                                                                    |
|------------------------------------------------------------------|-----------------------------------------------------------------------------------------------------------------------------------------------------------------------------------------------------------------------------------------------------------------------------------|--------------------------------------------------|---------------------|----------------------------------------------------------------------------------------------|---------------------------------|--------------------------------------------------------------------------------------------------------------------------------------------------------------------|
| Sentera products                                                 |                                                                                                                                                                                                                                                                                   | External products                                | Parameters settings |                                                                                              |                                 |                                                                                                                                                                    |
| Article codes                                                    | Description                                                                                                                                                                                                                                                                       | 115 V or 230 V 1ph voltage controllable EC motor | Article codes       | Parameters                                                                                   | Values                          | Descriptions                                                                                                                                                       |
| MDACM1<br>DRPS8-24-40<br>DIGWM<br>4 x SPRKM-R<br>5 x ADPT-3RJ-TB | CO and LPG monitoring in small (private) parking with multiple SPRKM-R sensors. Highest value of sensor is taken for driving output of MADCM1 article with EC extraction fan connected. Alarm functionality with ALR-M article when set maximum CO or LPG value becomes too high. |                                                  | MDACM1              | HR15 'Minimum output value'<br>HR16 'Maximum output value'<br>HR20 'Number of slave devices' | 0 – 40 %<br>60 – 100 %<br>1 – 6 | Minimum output voltage, default = 10 % Maximum output voltage, default = 100 % Adjust according to number of SPRKM-R articles in the solution drawing, default = 1 |