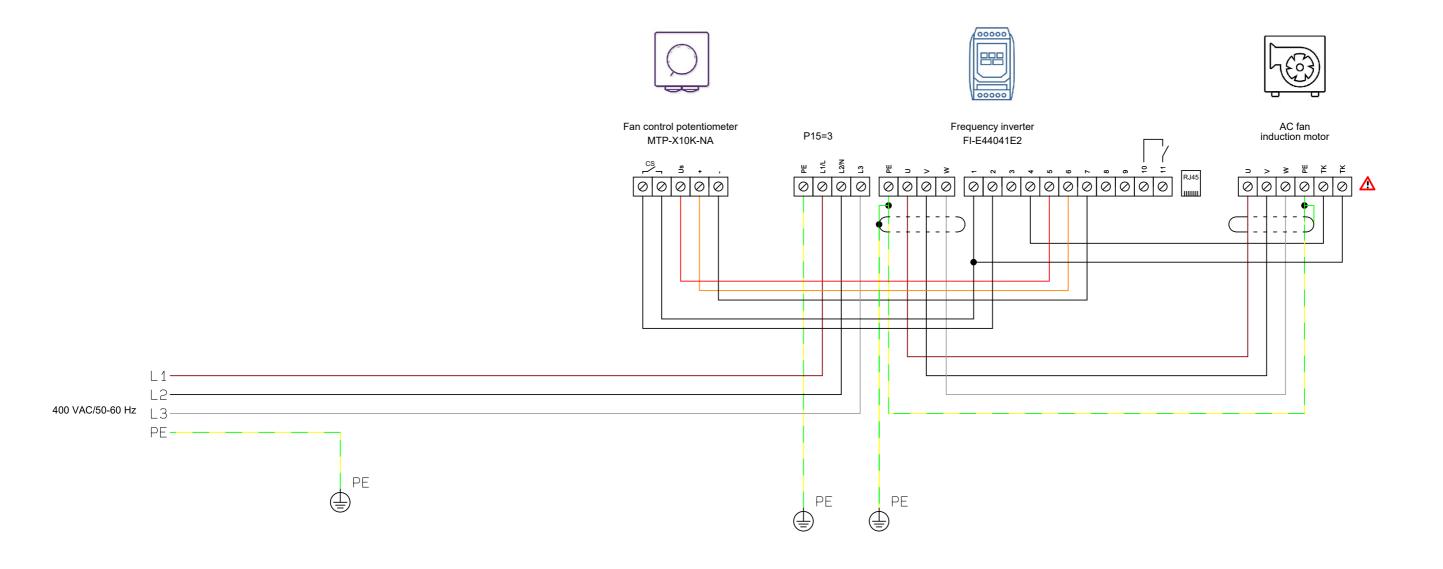

| Solution details                                                                                                                                                                                                                                                                                   | Sentera products                                             |                                              |
|----------------------------------------------------------------------------------------------------------------------------------------------------------------------------------------------------------------------------------------------------------------------------------------------------|--------------------------------------------------------------|----------------------------------------------|
| The AC fan will be activated via the integrated ON/OFF switch in the MTP controller. The air velocity of the fan can be manually (stepless) adjusted via the MTP potentiometer. TK monitoring for thermal motor protection. If motor with PTC protection, set variable frequency drive P47=Ptc-th. | Article code                                                 | Description                                  |
|                                                                                                                                                                                                                                                                                                    | FI-E44041E2<br>MTP-X10K-NA                                   | Frequency inverter Fan control potentiometer |
| Suited for motor type: Motor control: Minimum motor speed: Maximum motor current:  400 VAC three phase induction motors with TK or PTC motor protection Variable frequency drive Make sure that the minimum voltage remains high enough to avoid stalling of the motor.  4,1 A                     |                                                              |                                              |
|                                                                                                                                                                                                                                                                                                    | External products  AC fan with an induction motor Imax 4,1 A |                                              |
|                                                                                                                                                                                                                                                                                                    |                                                              |                                              |
| Consult the fan manufacturer for the correct wiring                                                                                                                                                                                                                                                |                                                              |                                              |