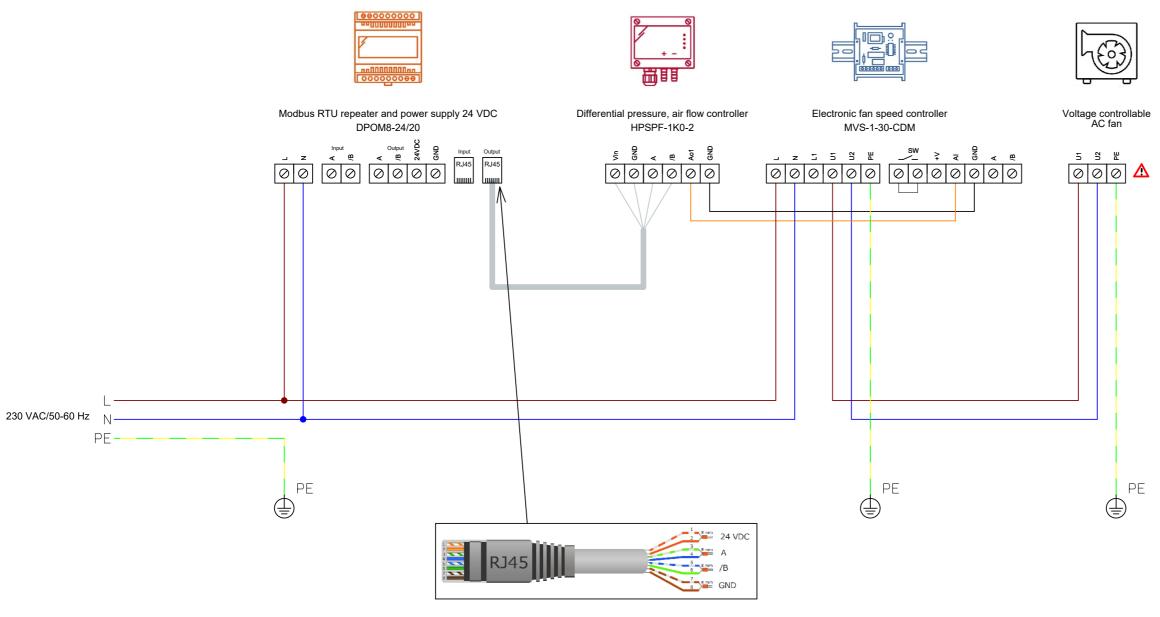

## Solution details The AC fan will be controlled based on the pressure level. The AC fan will be controlled based on the pressure setpoint and other parameters of the HPSPF pressure controller can be modified via Modbus RTU communication. Suited for motor type: 230 VAC voltage controllable motors Electronic fan speed controller Electronic fan speed controller Make sure that the minimum voltage remains high enough to avoid stalling of the motor. Make sure that the minimum voltage remains high enough to avoid stalling of the motor. \*\*\*Consult the fan manufacturer for the correct wiring\*\* \*\*\*Solution details\*\* \*\*\*AC fan with a voltage controllable motor supply 24 VDC Differential pressure, air flow controller Electronic fan speed controller Electronic fan speed controller Make sure that the minimum voltage remains high enough to avoid stalling of the motor. \*\*\*External product\*\* \*\*\*AC fan with a voltage controllable motor Imax 3 A\*\* \*\*\*AC fan with a voltage controllable motor Imax 3 A\*\* \*\*\*Consult the fan manufacturer for the correct wiring\*\* \*\*\*AC fan with a voltage controllable motor Imax 3 A\*\* \*\*\*AC fan with a voltage controllable motor Imax 3 A\*\* \*\*\*AC fan with a voltage controllable motor Imax 3 A\*\* \*\*\*AC fan with a voltage controllable motor Imax 3 A\*\* \*\*\*AC fan with a voltage controllable motor Imax 3 A\*\* \*\*\*AC fan with a voltage controllable motor Imax 3 A\*\* \*\*\*AC fan with a voltage controllable motor Imax 3 A\*\* \*\*\*AC fan with a voltage controllable motor Imax 3 A\*\* \*\*\*AC fan with a voltage controllable motor Imax 3 A\*\* \*\*\*AC fan with a voltage controllable motor Imax 3 A\*\* \*\*\*AC fan with a voltage controllable motor Imax 3 A\*\* \*\*\*AC fan with a voltage controllable motor Imax 3 A\*\* \*\*\*AC fan with a voltage controllable motor Imax 3 A\*\* \*\*\*AC fan with a voltage controllable motor Imax 3 A\*\* \*\*\*AC fan with a voltage controllable motor Imax 3 A\*\* \*\*\*AC fan with a voltage controllable motor Imax 3 A\*\* \*\*\*AC fan with a voltage controllable motor Imax 3 A\*\* \*\*\*AC fan with a voltage contr