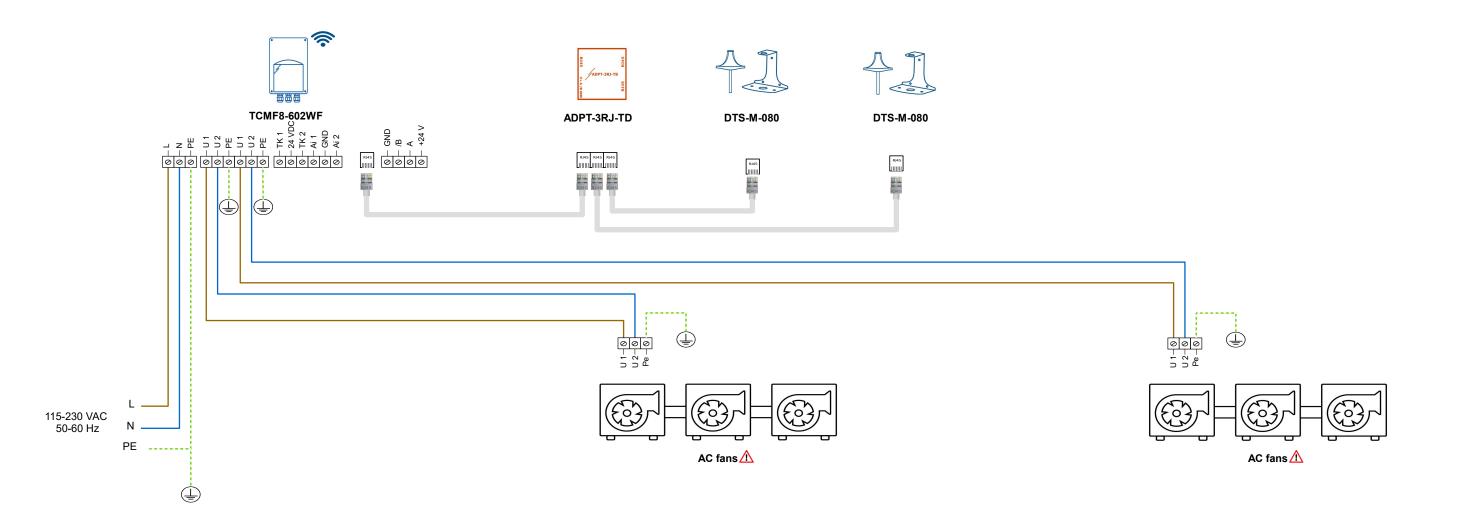

## Destratification controller | AC fans | 2x 6A | built-in Wi-Fi gateway

Consult the fan manufacturer for the correct wiring. First connect the products, then download the firmware for this solution ID via SenteraWeb. The firmware will be automatically downloaded in the connected device(s).

| Sentera products                                                 |                                                                                                                                                                                                                                                                                                                                                                              | External products | Parameters settings |            |        |              |  |
|------------------------------------------------------------------|------------------------------------------------------------------------------------------------------------------------------------------------------------------------------------------------------------------------------------------------------------------------------------------------------------------------------------------------------------------------------|-------------------|---------------------|------------|--------|--------------|--|
| Article codes                                                    | Description                                                                                                                                                                                                                                                                                                                                                                  | AC fan(s)         | Article codes       | Parameters | Values | Descriptions |  |
| TCMF8-602WF<br>ADPT-3RJ-TD<br>2 x DTS-M-080<br>2 x DTS-MB-BK-ASM | Temperatures at the ceiling and floor level are measured by two temperature<br>sensors with stainless steel probes 85 mm. The higher the difference<br>between both temperatures, the higher the AC fan speed. The combined<br>maximum speed per output is 6 A. There are two regulated outputs available.<br>This destratification controller has a built-in Wi-Fi gateway. |                   |                     |            |        |              |  |
|                                                                  | This document is to be treated as an example or guideline only. Sentera bears no responsibility for any misprints, misinterpretations or mistakes in this document.<br>Consult our disclaimer on https://www.sentera.eu/                                                                                                                                                     |                   |                     |            |        |              |  |