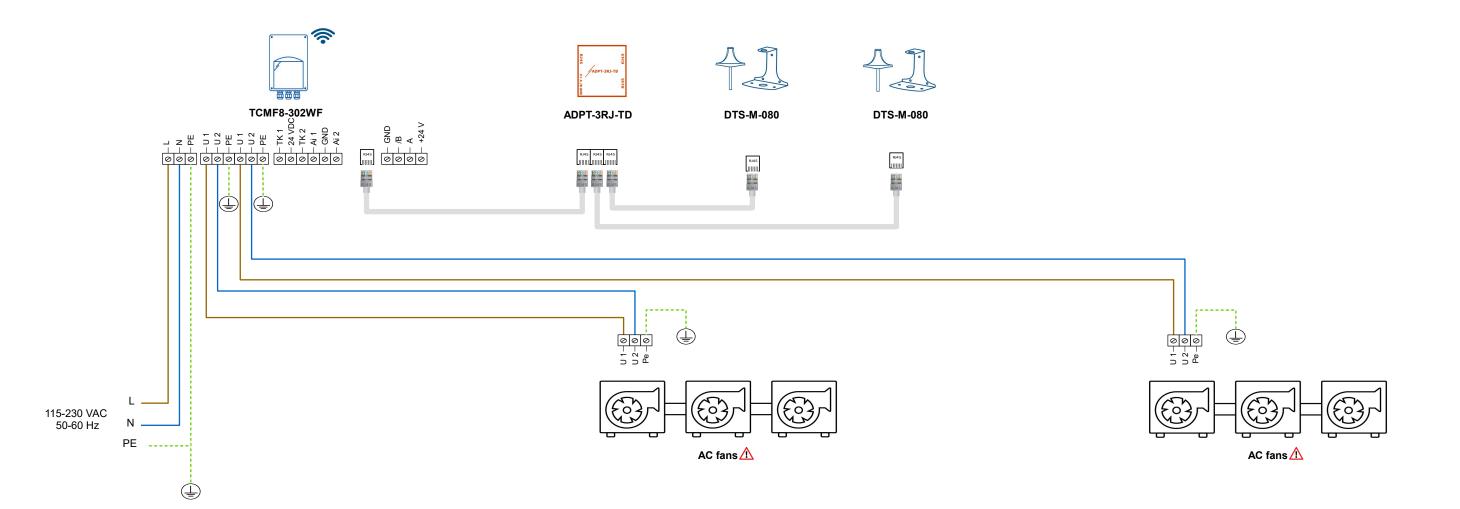

△ Consult the fan manufacturer for the correct wiring.

First connect the products, then download the firmware for this solution ID via SenteraWeb. The firmware will be automatically downloaded in the connected device(s).

| Sentera products                                                       |                                                                                                                                                                                                                                                                                                                                                                               | External products | Parameters settings |            |        |              |
|------------------------------------------------------------------------|-------------------------------------------------------------------------------------------------------------------------------------------------------------------------------------------------------------------------------------------------------------------------------------------------------------------------------------------------------------------------------|-------------------|---------------------|------------|--------|--------------|
| Article codes  TCMF8-302WF ADPT-3RJ-TD 2 x DTS-M-080 2 x DTS-MB-BK-ASM | Description  Temperatures at the ceiling and floor level are measured by two temperature sensors with stainless steel probes 85 mm. The higher the difference between both temperatures, the higher the AC fan speed. The combined maximum speed per output is 3 A. There are two regulated outputs available. This destratification controller has a built-in Wi-Fi gateway. | AC fan(s)         | Article codes       | Parameters | Values | Descriptions |