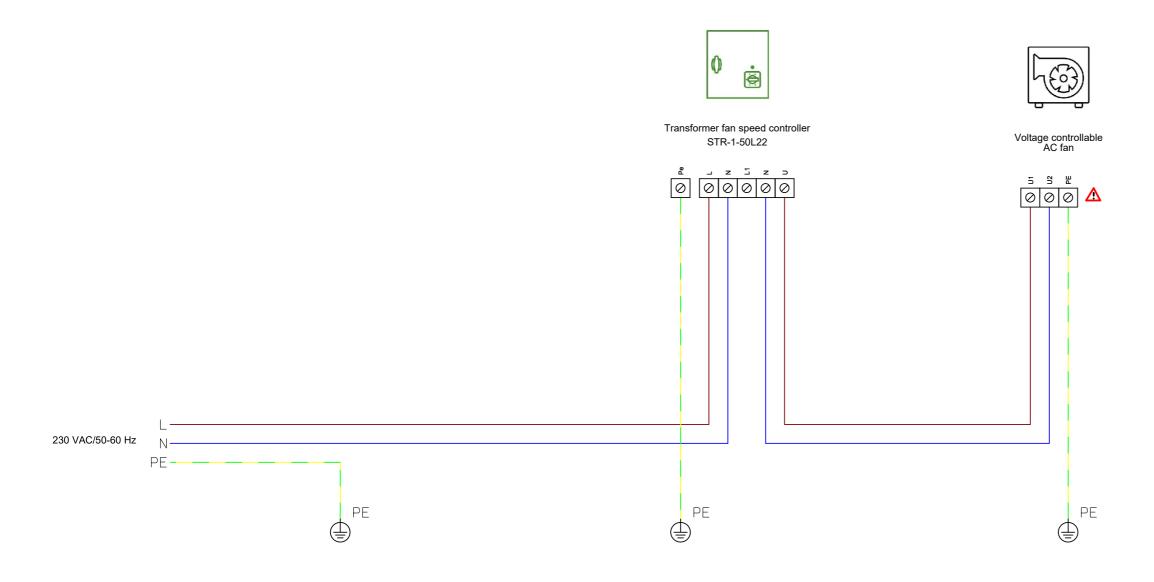

| Solution details                                                                                                                                                                           | Sentera products                                  |                                  |
|--------------------------------------------------------------------------------------------------------------------------------------------------------------------------------------------|---------------------------------------------------|----------------------------------|
| The AC fan will be controlled manually via the five steps transformer fan speed controller STR.                                                                                            | Article code                                      | Description                      |
|                                                                                                                                                                                            | STR-1-50L22                                       | Transformer fan speed controller |
|                                                                                                                                                                                            |                                                   |                                  |
| Suited for motor type: 230 VAC voltage controllable motors                                                                                                                                 |                                                   |                                  |
| Motor control:  Transformer fan speed controller  Minimum motor speed:  Make sure that the minimum voltage remains high enough to avoid stalling of the motor.  Maximum motor current: 5 A |                                                   |                                  |
| WAAIHUH HOLDI CUTERIC 3A                                                                                                                                                                   |                                                   |                                  |
|                                                                                                                                                                                            | External products                                 |                                  |
|                                                                                                                                                                                            | AC fan with a voltage controllable motor Imax 5 A |                                  |
| Consult the fan manufacturer for the correct wiring                                                                                                                                        |                                                   |                                  |
|                                                                                                                                                                                            |                                                   |                                  |