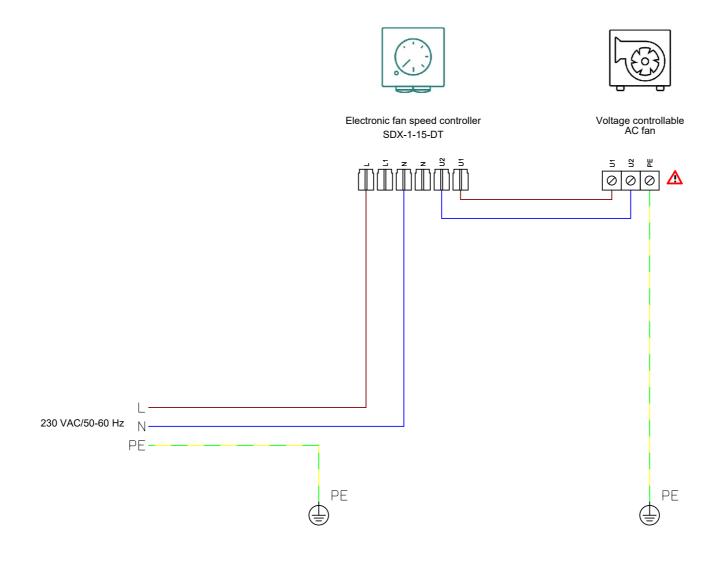

| Solution details                                                                                                                                                                     | Sentera products                                    |                                 |
|--------------------------------------------------------------------------------------------------------------------------------------------------------------------------------------|-----------------------------------------------------|---------------------------------|
| The AC fan will be controlled manually via the SDX fan speed controller.                                                                                                             | Article code                                        | Description                     |
|                                                                                                                                                                                      | SDX-1-15-DT                                         | Electronic fan speed controller |
|                                                                                                                                                                                      |                                                     |                                 |
| Suited for motor type: 230 VAC voltage controllable motors                                                                                                                           |                                                     |                                 |
| Motor control: Électronic fan špeed controller.Maximum to minimum speed. Minimum motor speed: Make sure that the minimum voltage remains high enough to avoid stalling of the motor. |                                                     |                                 |
| Maximum motor current: 1,5 A                                                                                                                                                         |                                                     |                                 |
|                                                                                                                                                                                      | External produc                                     | ts                              |
|                                                                                                                                                                                      | AC fan with a voltage controllable motor Imax 1,5 A |                                 |
| Consult the fan manufacturer for the correct wiring                                                                                                                                  | 7.0 (2.1 (1.1.1 2.1 (2.1.1                          | .,,,,,,,                        |
|                                                                                                                                                                                      |                                                     |                                 |