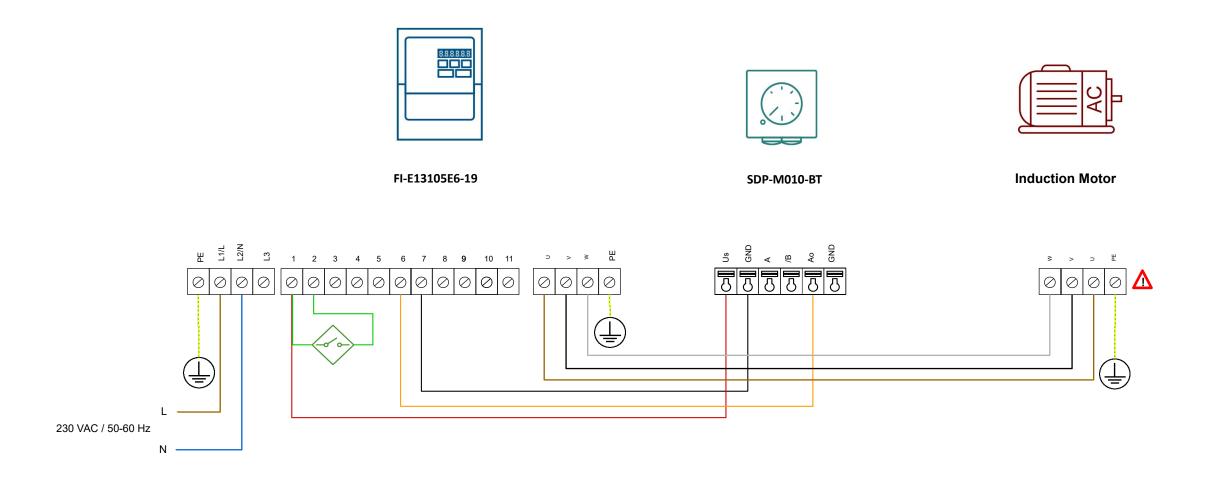

## Induction motor 230 V | remote control | 10,5 A | 2,2 kW | IP66

 $\triangle$  Consult the fan manufacturer for the correct wiring.

| Sentera products                                                                                                                                                    |                                                                                                                                                                                                                                                                                                                                                             | External products | Parameters settings |                                               |        |              |
|---------------------------------------------------------------------------------------------------------------------------------------------------------------------|-------------------------------------------------------------------------------------------------------------------------------------------------------------------------------------------------------------------------------------------------------------------------------------------------------------------------------------------------------------|-------------------|---------------------|-----------------------------------------------|--------|--------------|
| Article codes                                                                                                                                                       | Description                                                                                                                                                                                                                                                                                                                                                 | Induction Motor   | Article codes       | Parameters                                    | Values | Descriptions |
| FI-E13105E6-19<br>SDP-M010-BT                                                                                                                                       | Variable speed control for 3-phase 230 Volt motors. The maximum motor current<br>Is 10,5 A. The fan speed can be manually set via the remote potentiometer. At zero<br>position, the motor keeps on running at minimum speed. The supply voltage is<br>1-phase 230 Volt. The frequency inverter has an IP66 protection against ingress of<br>water and dirt |                   |                     | Set frequency inverter parameters: P30=auto_0 |        |              |
| This document is to be treated as an example or guideline only. Sentera bears no responsibility for any misprints, misinterpretations or mistakes in this document. |                                                                                                                                                                                                                                                                                                                                                             |                   |                     |                                               |        |              |