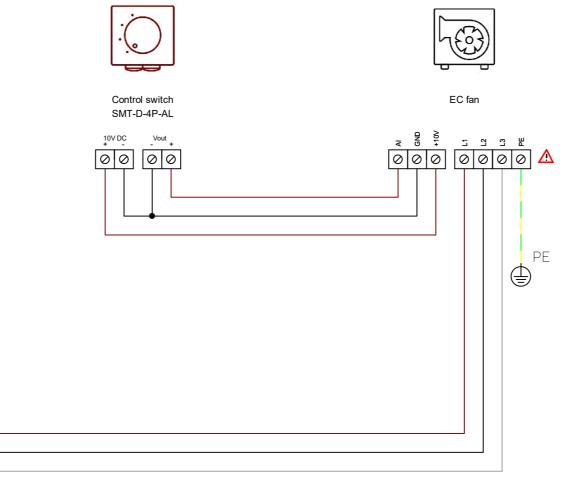

## Solution details

The fan speed can be manually adjusted in steps via the control switch SMT-D-4P-AL.

 Suited for motor type:
 EC motors with 0-10 VDC control input.

 Motor control:
 Manual

 Minimum motor speed:
 Make sure that the minimum voltage remains high enough to avoid stalling of the motor.

Consult the fan manufacturer for the correct wiring

This document is to be treated as an example or guideline only. Sentera bears no responsibility for any misprints, misinterpretations or mistakes in this document.

Solution ID: SM4-----002

| Sentera products           |                |  |
|----------------------------|----------------|--|
| Article code               | Description    |  |
| SMT-D-4P-AL                | Control switch |  |
| External products          |                |  |
| EC fan with 0-10 V control |                |  |