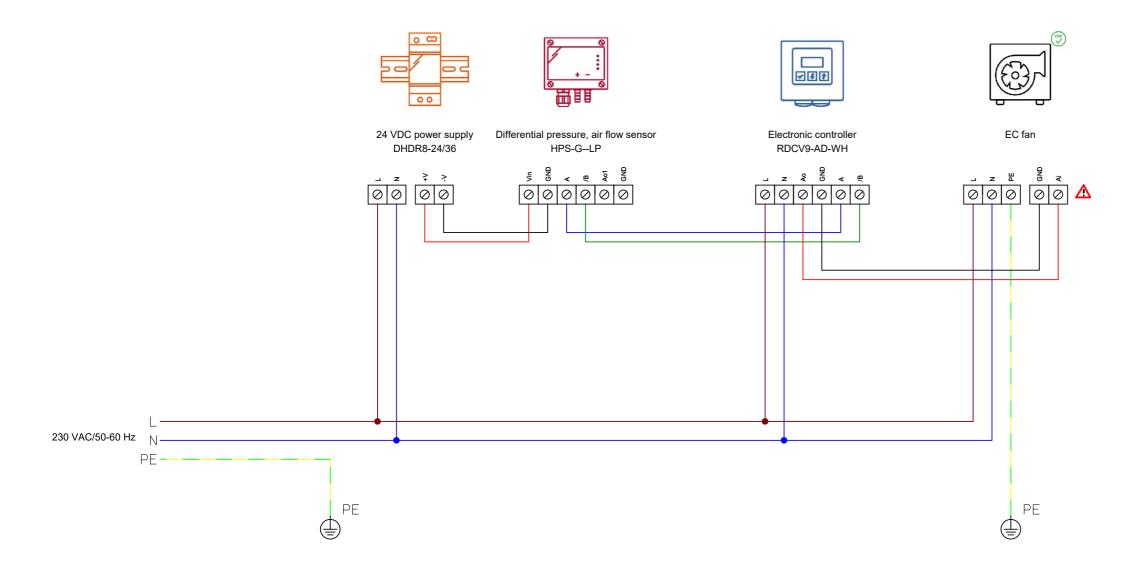

Pressure control, EC motor: 230 VAC Solution ID: RD1HPKDH0001

## Solution details In automatic mode, the EC fan will be controlled based on the pressure level. The set point can be entered in the RDCV. In manual mode, the rotational speed of the fan can be manually controlled via the RDCV controller. There is a possibility to temporarily manually overrule the fan in automatic mode. Suited for motor type: 230 VAC EC motor with 0-10 VDC,0-20mA or PWM control input. Motor control: Demand controlled ventilation in function of the indoor air quality External products EC fan with 0-10 VDC, 0-20mA or PWM control EC fan with 0-10 VDC, 0-20mA or PWM control