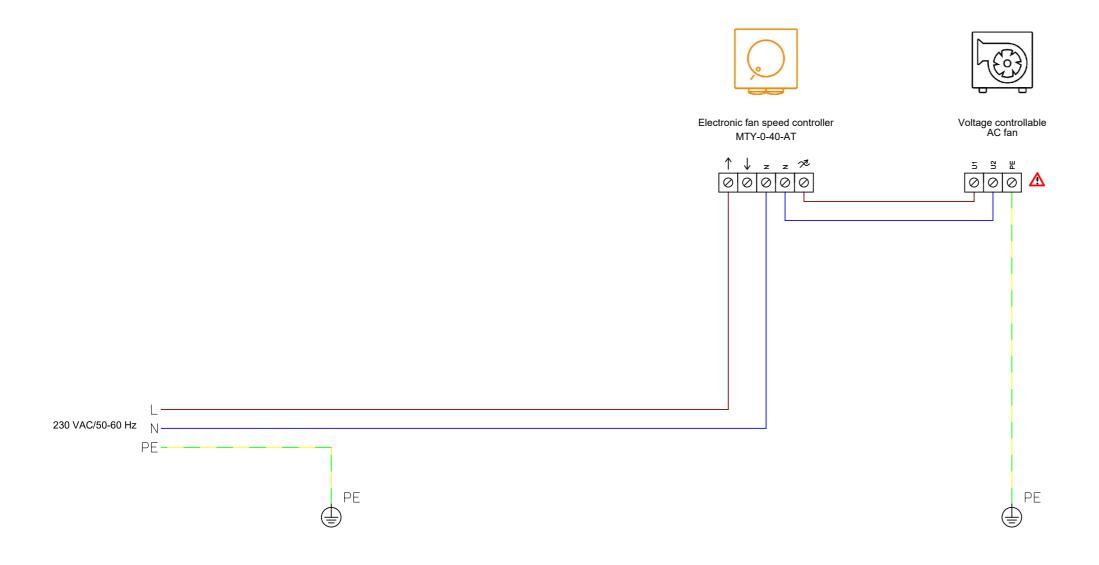

| Solution details                                                                                                                                                                                                   | Sentera products                                                     |                                 |
|--------------------------------------------------------------------------------------------------------------------------------------------------------------------------------------------------------------------|----------------------------------------------------------------------|---------------------------------|
| The AC fan will be controlled manually via the MTY fan speed controller.                                                                                                                                           | Article code                                                         | Description                     |
|                                                                                                                                                                                                                    | MTY-0-40-AT                                                          | Electronic fan speed controller |
|                                                                                                                                                                                                                    |                                                                      |                                 |
| Suited for motor type: 230 VAC voltage controllable motors  Meter control: Floatronic for ground controller. Minimum to maximum speed                                                                              |                                                                      |                                 |
| Motor control: Electronic fan speed controller. Minimum to maximum speed.  Minimum motor speed: Make sure that the minimum voltage remains high enough to avoid stalling of the motor.  Maximum motor current: 4 A |                                                                      |                                 |
|                                                                                                                                                                                                                    |                                                                      |                                 |
|                                                                                                                                                                                                                    | External products  AC fan with a voltage controllable motor Imax 4 A |                                 |
|                                                                                                                                                                                                                    |                                                                      |                                 |
| Consult the fan manufacturer for the correct wiring                                                                                                                                                                |                                                                      |                                 |
|                                                                                                                                                                                                                    |                                                                      |                                 |