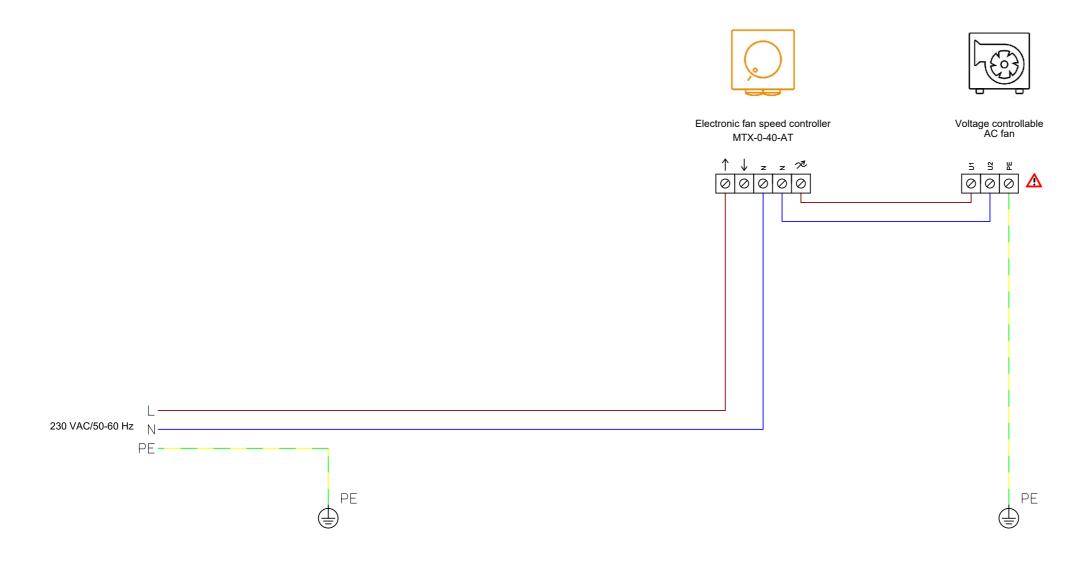

| Solution details                                                                                                                                                                                                   | Sentera products                                  |                                 |
|--------------------------------------------------------------------------------------------------------------------------------------------------------------------------------------------------------------------|---------------------------------------------------|---------------------------------|
| The AC fan will be controlled manually via the MTX fan speed controller.                                                                                                                                           | Article code                                      | Description                     |
|                                                                                                                                                                                                                    | MTX-0-40-AT                                       | Electronic fan speed controller |
|                                                                                                                                                                                                                    |                                                   |                                 |
| Suited for motor type: 230 VAC voltage controllable motors  Motor control: Electronic for another controller. Maximum to minimum another controller.                                                               |                                                   |                                 |
| Motor control: Electronic fan speed controller. Maximum to minimum speed.  Minimum motor speed: Make sure that the minimum voltage remains high enough to avoid stalling of the motor.  Maximum motor current: 4 A |                                                   |                                 |
| WAAIII III III CIII CIII. 4 A                                                                                                                                                                                      |                                                   |                                 |
|                                                                                                                                                                                                                    | External product                                  | ts                              |
|                                                                                                                                                                                                                    | AC fan with a voltage controllable motor Imax 4 A |                                 |
| Consult the fan manufacturer for the correct wiring                                                                                                                                                                |                                                   |                                 |
|                                                                                                                                                                                                                    |                                                   |                                 |