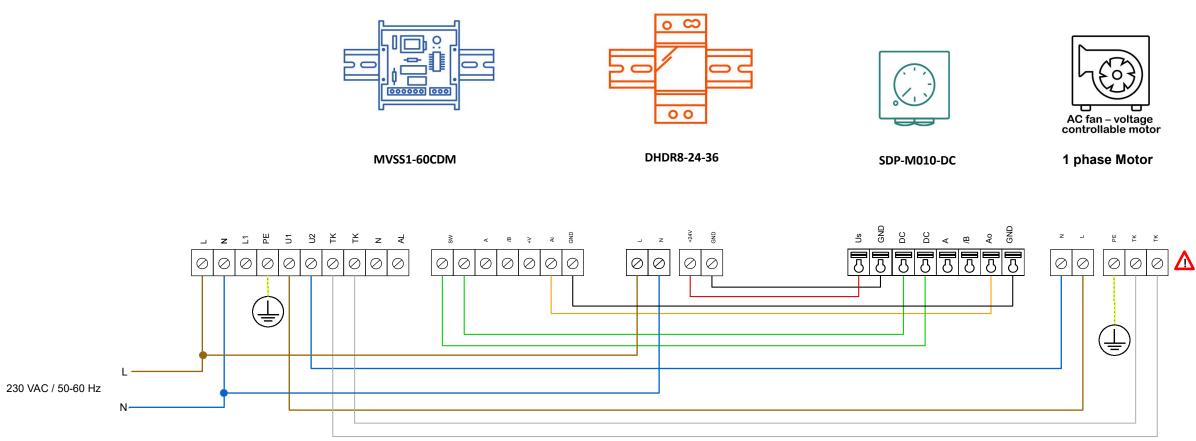

## AC motor 6 A | Remote variable speed control | TK monitoring | DIN rail

## $\triangle$ Consult the fan manufacturer for the correct wiring.

| Sentera products                                                                                                                                                                                                         |                                                                                                                                                                                                                                                                                                                                                                                                                                        | External products | Parameters settings |            |        |              |
|--------------------------------------------------------------------------------------------------------------------------------------------------------------------------------------------------------------------------|----------------------------------------------------------------------------------------------------------------------------------------------------------------------------------------------------------------------------------------------------------------------------------------------------------------------------------------------------------------------------------------------------------------------------------------|-------------------|---------------------|------------|--------|--------------|
| Article codes                                                                                                                                                                                                            | Description                                                                                                                                                                                                                                                                                                                                                                                                                            | AC motor 6 A      | Article codes       | Parameters | Values | Descriptions |
| MVSS1-60CDM<br>SDP-M010-DC<br>DHDR8-24-36                                                                                                                                                                                | Remote control for AC fans with single-phase motor, equipped with thermal contacts. The maximum motor current is 6 A. The fan speed controller can be mounted on a DIN rail. Via the external potentiometer, fan speed can be set. At zero position, the motor stops. The TK monitoring function disables the motor in case of overheating. The maximum distance between potentiometer and fan speed controller should remain limited. |                   |                     |            |        |              |
| This document is to be treated as an example or guideline only. Sentera bears no responsibility for any misprints, misinterpretations or mistakes in this document.<br>Consult our disclaimer on https://www.sentera.eu/ |                                                                                                                                                                                                                                                                                                                                                                                                                                        |                   |                     |            |        |              |