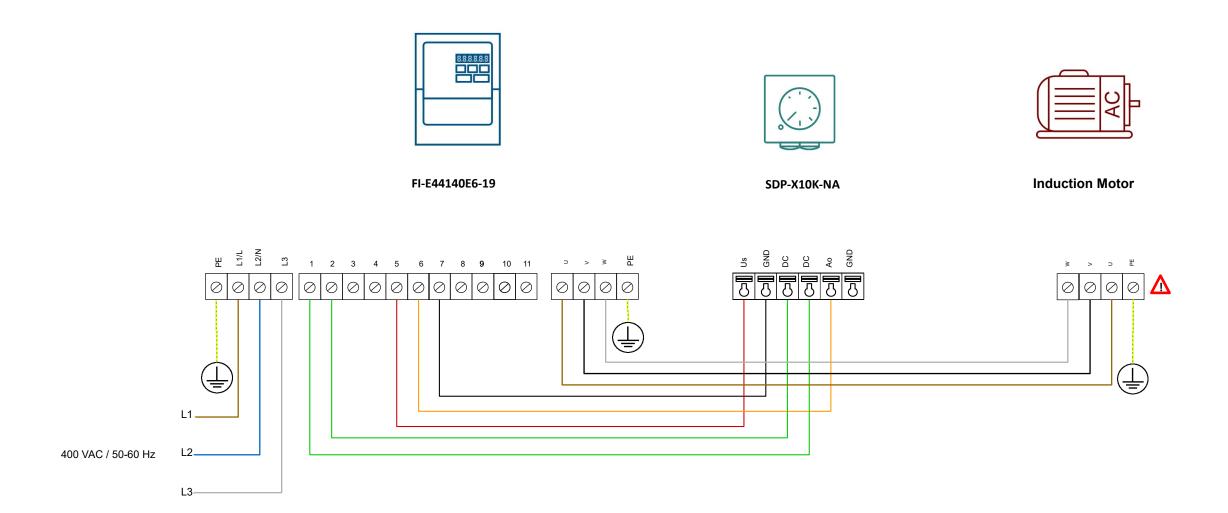

⚠ Consult the fan manufacturer for the correct wiring.

| Sentera products              |                                                                                                                                                                                                                                                                                                                                                                                                                                                                                         | External products | Parameters settings |            |        |              |
|-------------------------------|-----------------------------------------------------------------------------------------------------------------------------------------------------------------------------------------------------------------------------------------------------------------------------------------------------------------------------------------------------------------------------------------------------------------------------------------------------------------------------------------|-------------------|---------------------|------------|--------|--------------|
| Article codes                 | Description                                                                                                                                                                                                                                                                                                                                                                                                                                                                             | Induction Motor   | Article codes       | Parameters | Values | Descriptions |
| FI-E44140E6-19<br>SDP-X10K-NA | Variable speed control for 3-phase 400 Volt motors. The maximum motor current Is 14 A. The fan speed can be manually set via the remote potentiometer. This potentiometer has a dry contact output to remotely start or stop the motor. The frequency inverter disables the motor in case motor overheating is detected via the motor ptc or thermal contacts. The supply voltage is 3-phase 400 Volt. The frequency inverter has an IP66 protection against ingress of water and dirt. |                   |                     |            |        |              |