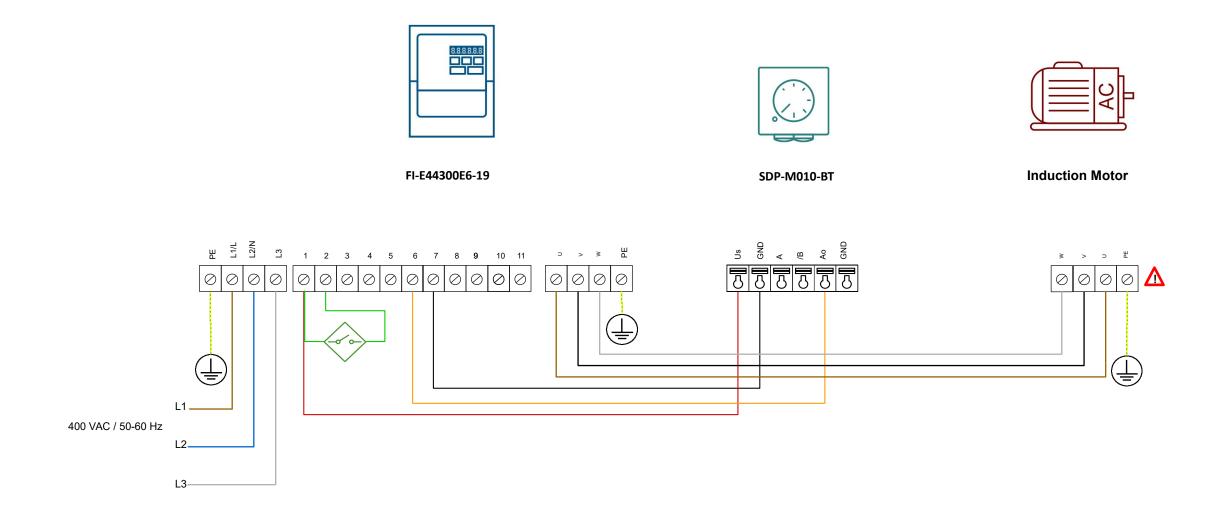

⚠ Consult the fan manufacturer for the correct wiring.

| Sentera products              |                                                                                                                                                                                                                                                                                                                                                | External products | Parameters settings |                                               |        |              |
|-------------------------------|------------------------------------------------------------------------------------------------------------------------------------------------------------------------------------------------------------------------------------------------------------------------------------------------------------------------------------------------|-------------------|---------------------|-----------------------------------------------|--------|--------------|
| Article codes                 | Description                                                                                                                                                                                                                                                                                                                                    | Induction Motor   | Article codes       | Parameters                                    | Values | Descriptions |
| FI-E44300E6-19<br>SDP-M010-BT | Variable speed control for 3-phase 400 Volt motors. The maximum motor current Is 30 A. The fan speed can be manually set via the remote potentiometer. At zero position, the motor keeps on running at minimum speed. The supply voltage is 3-phase 400 Volt. The frequency inverter has an IP66 protection against ingress of water and dirt. |                   |                     | Set frequency inverter parameters: P30=auto_0 |        |              |