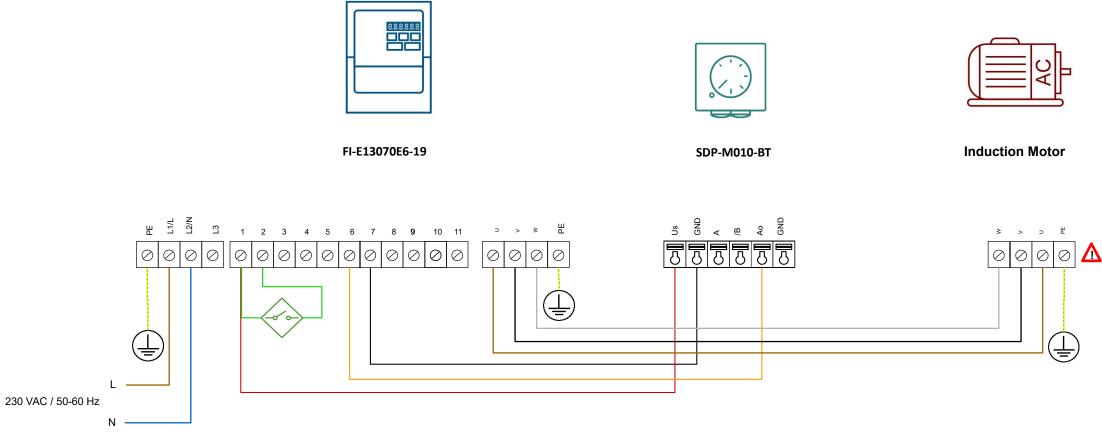

## Induction motor 230 V | remote control | 7 A | 1,5 kW | IP66

 $\triangle$  Consult the fan manufacturer for the correct wiring.

| Sentera products                                                                                                                                                                                                         |                                                                                                                                                                                                                                                                                                                                                          | External products | Parameters settings |                                               |        |                         |
|--------------------------------------------------------------------------------------------------------------------------------------------------------------------------------------------------------------------------|----------------------------------------------------------------------------------------------------------------------------------------------------------------------------------------------------------------------------------------------------------------------------------------------------------------------------------------------------------|-------------------|---------------------|-----------------------------------------------|--------|-------------------------|
| Article codes                                                                                                                                                                                                            | Description                                                                                                                                                                                                                                                                                                                                              | Induction Motor   | Article codes       | Parameters                                    | Values | Descriptions            |
| FI-E13070E6-19<br>SDP-M010-BT                                                                                                                                                                                            | Variable speed control for 3-phase 230 Volt motors. The maximum motor current<br>Is 7 A. The fan speed can be manually set via the remote potentiometer. At zero<br>position, the motor keeps on running at minimum speed. The supply voltage is<br>1-phase 230 Volt. The frequency inverter has an IP66 protection against ingress<br>of water and dirt | <b>1</b>          |                     | Set frequency inverter parameters: P30=auto_0 |        |                         |
| This document is to be treated as an example or guideline only. Sentera bears no responsibility for any misprints, misinterpretations or mistakes in this document.<br>Consult our disclaimer on https://www.sentera.eu/ |                                                                                                                                                                                                                                                                                                                                                          |                   |                     |                                               |        | Release date: 29/03/202 |