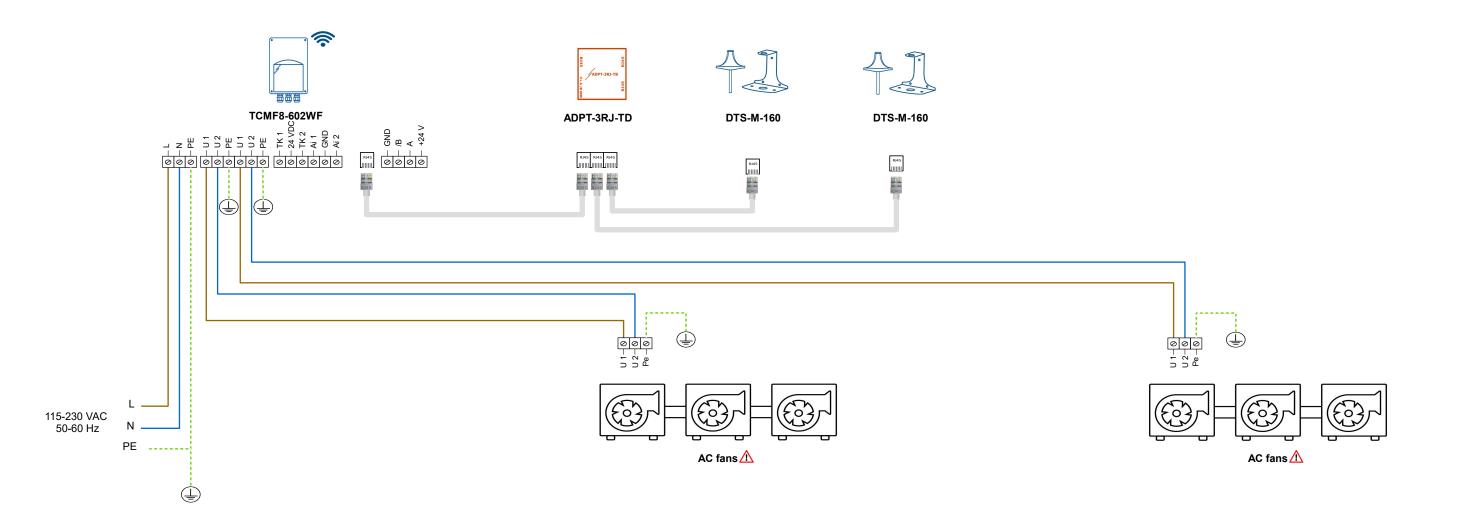

Consult the fan manufacturer for the correct wiring.

First connect the products, then download the firmware for this solution ID via SenteraWeb. The firmware will be automatically downloaded in the connected device(s).

| Sentera products                                                       |                                                                                                                                                                                                                                                                                                                                                                                | External products | Parameters settings |            |        |              |
|------------------------------------------------------------------------|--------------------------------------------------------------------------------------------------------------------------------------------------------------------------------------------------------------------------------------------------------------------------------------------------------------------------------------------------------------------------------|-------------------|---------------------|------------|--------|--------------|
| Article codes  TCMF8-602WF ADPT-3RJ-TD 2 x DTS-M-160 2 x DTS-MB-BK-ASM | Description  Temperatures at the ceiling and floor level are measured by two temperature sensors with stainless steel probes 165 mm. The higher the difference between both temperatures, the higher the AC fan speed. The combined maximum speed per output is 6 A. There are two regulated outputs available. This destratification controller has a built-in Wi-Fi gateway. |                   | Article codes       | Parameters | Values | Descriptions |