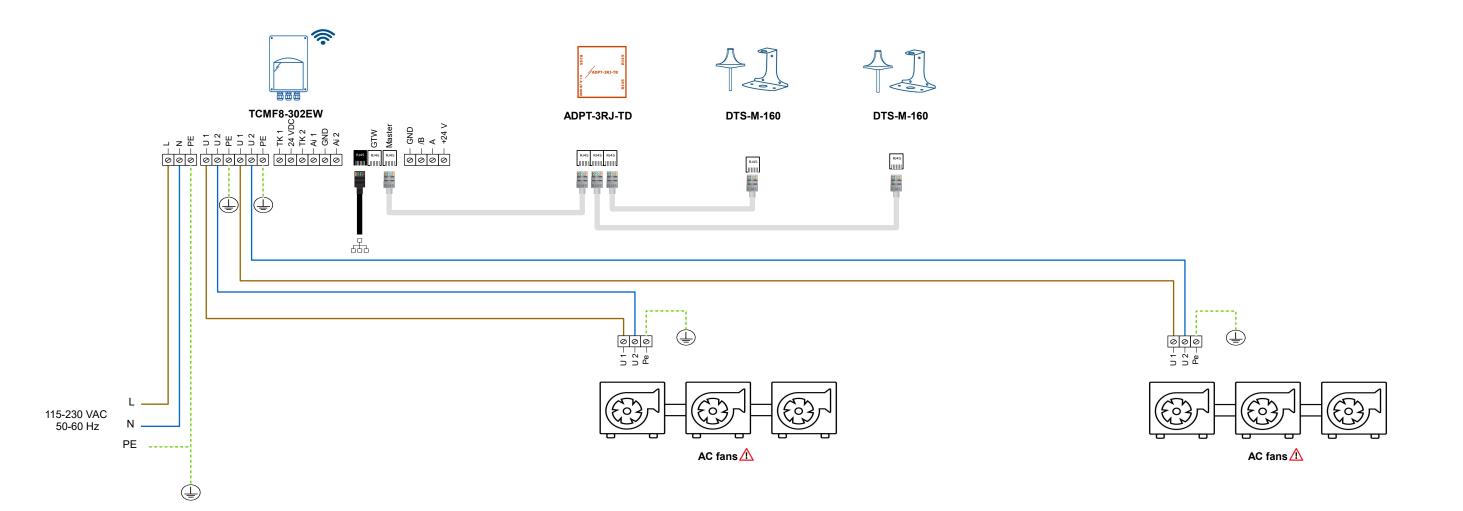

Consult the fan manufacturer for the correct wiring.

First connect the products, then download the firmware for this solution ID via SenteraWeb. The firmware will be automatically downloaded in the connected device(s).

| Sentera products                                                       | External products                                                                                                                                                                                                                                                                                                                                                                   | Parameters settings |               |            |        |              |
|------------------------------------------------------------------------|-------------------------------------------------------------------------------------------------------------------------------------------------------------------------------------------------------------------------------------------------------------------------------------------------------------------------------------------------------------------------------------|---------------------|---------------|------------|--------|--------------|
| Article codes  TCMF8-302EW ADPT-3RJ-TD 2 x DTS-M-160 2 x DTS-MB-BK-ASM | Description  Temperatures at the ceiling and floor level are measured by two temperature sensors with stainless steel probes 165 mm. The higher the difference between both temperatures, the higher the AC fan speed. The combined maximum speed per output is 3 A. There are two regulated outputs available. This destratification controller has a built-in LAN / WIFI gateway. |                     | Article codes | Parameters | Values | Descriptions |