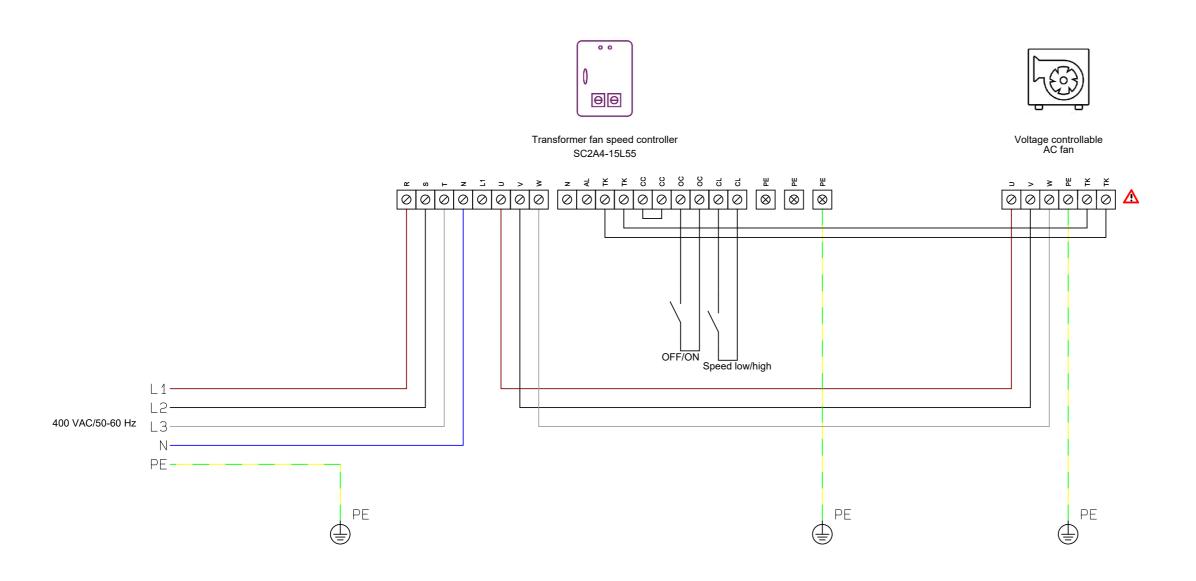

## Solution details The AC fan will be controlled manually via the two-speed transformer fan speed controller SC2A4. External contacts for offion (Available NO and KC contact) and high/low speed switching. The AC fan will be controlled manually via the two-speed transformer fan speed controller SC2A4. Suited for motor type: Whost control: Transformer fan speed controller Whinimum motor speed: Make sure that the minimum voltage remains high enough to avoid stalling of the motor. Maximum motor current: 1,5 A Consult the fan manufacturer for the correct wiring Selection (Available NO and KC contact) and high/low speed switching. Transformer fan speed controller Transfor