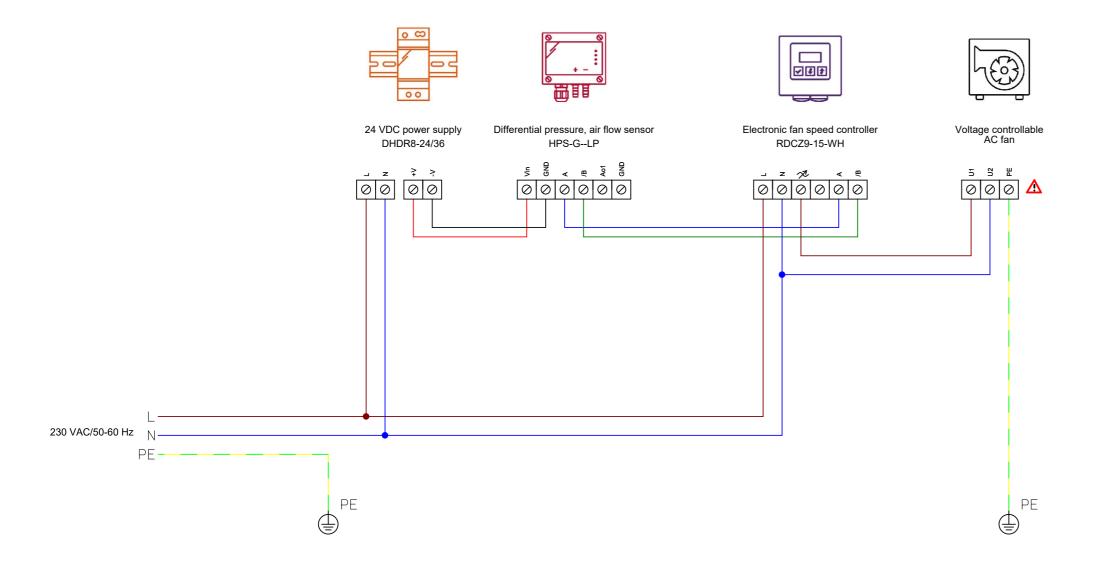

## Solution details In automatic mode, the The AC fan will be controlled based on the pressure level. The setpoint can be entered in the RDCZ. In anutomatic mode, the The AC fan will be controlled based on the pressure level. The setpoint can be entered in the RDCZ. In anutomatic mode, the The AC fan will be controlled based on the pressure level. The setpoint can be entered in the RDCZ. In anutomatic mode, the The AC fan will be controlled based on the pressure level. The setpoint can be entered in the RDCZ. BURDRS-24/36 RDCZ9-15-WH HPS-G-LP Blectronic fan speed controller motor type: Blectronic fan speed controller Make sure that the minimum voltage remains high enough to avoid stalling of the motor. Maximum motor speed: Maximum motor current: AC fan with a voltage controllable motor imax 1,5 A Consult the fan manufacturer for the correct wiring