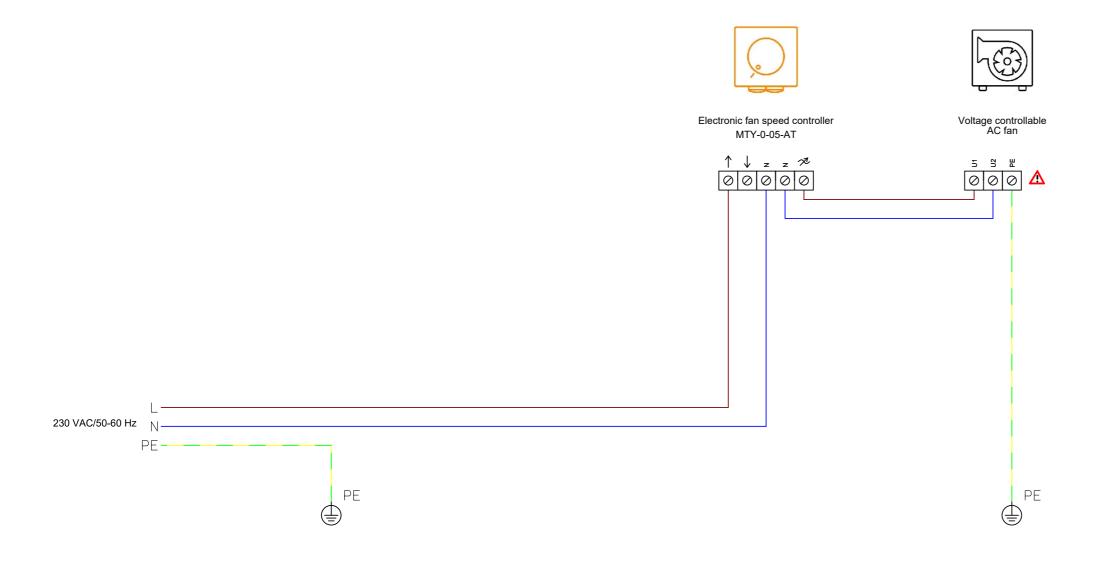

| Solution details                                                                                                                                                                                                     | Sentera products                                    |                                 |
|----------------------------------------------------------------------------------------------------------------------------------------------------------------------------------------------------------------------|-----------------------------------------------------|---------------------------------|
| The AC fan will be controlled manually via the MTY fan speed controller.                                                                                                                                             | Article code                                        | Description                     |
|                                                                                                                                                                                                                      | MTY-0-05-AT                                         | Electronic fan speed controller |
|                                                                                                                                                                                                                      |                                                     |                                 |
| Suited for motor type: 230 VAC voltage controllable motors  Motor control: Electronic for good controller. Minimum to maximum speed                                                                                  |                                                     |                                 |
| Motor control: Electronic fan speed controller. Minimum to maximum speed.  Minimum motor speed: Make sure that the minimum voltage remains high enough to avoid stalling of the motor.  Maximum motor current: 0,5 A |                                                     |                                 |
| Widalitali Hotol Garoni. 0,071                                                                                                                                                                                       |                                                     |                                 |
|                                                                                                                                                                                                                      | External product                                    | ts                              |
|                                                                                                                                                                                                                      | AC fan with a voltage controllable motor Imax 0,5 A |                                 |
| Consult the fan manufacturer for the correct wiring                                                                                                                                                                  |                                                     |                                 |
|                                                                                                                                                                                                                      |                                                     |                                 |