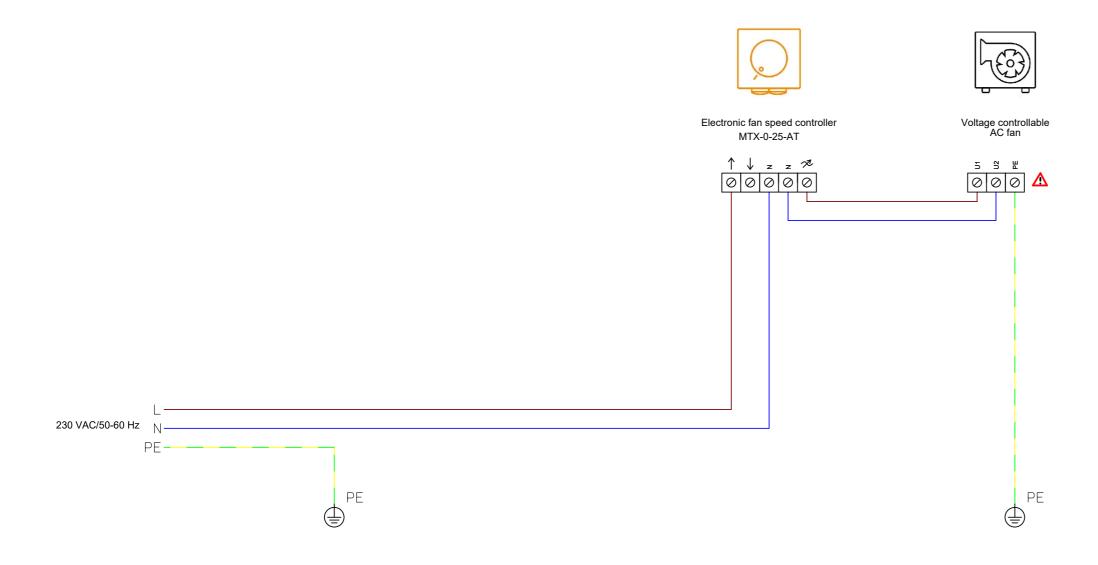

| Solution details                                                                                                                                                                                                     | Sentera products                                                       |                                 |
|----------------------------------------------------------------------------------------------------------------------------------------------------------------------------------------------------------------------|------------------------------------------------------------------------|---------------------------------|
| The AC fan will be controlled manually via the MTX fan speed controller.                                                                                                                                             | Article code                                                           | Description                     |
|                                                                                                                                                                                                                      | MTX-0-25-AT                                                            | Electronic fan speed controller |
|                                                                                                                                                                                                                      |                                                                        |                                 |
| Suited for motor type: 230 VAC voltage controllable motors  Meter control: Floatronic for angel controllar Maximum to minimum appeal                                                                                 |                                                                        |                                 |
| Motor control: Electronic fan speed controller. Maximum to minimum speed.  Minimum motor speed: Make sure that the minimum voltage remains high enough to avoid stalling of the motor.  Maximum motor current: 2,5 A |                                                                        |                                 |
| Maximum motor durient. 2,0 A                                                                                                                                                                                         |                                                                        |                                 |
|                                                                                                                                                                                                                      | External products  AC fan with a voltage controllable motor Imax 2,5 A |                                 |
|                                                                                                                                                                                                                      |                                                                        |                                 |
| Consult the fan manufacturer for the correct wiring                                                                                                                                                                  |                                                                        |                                 |
|                                                                                                                                                                                                                      |                                                                        |                                 |